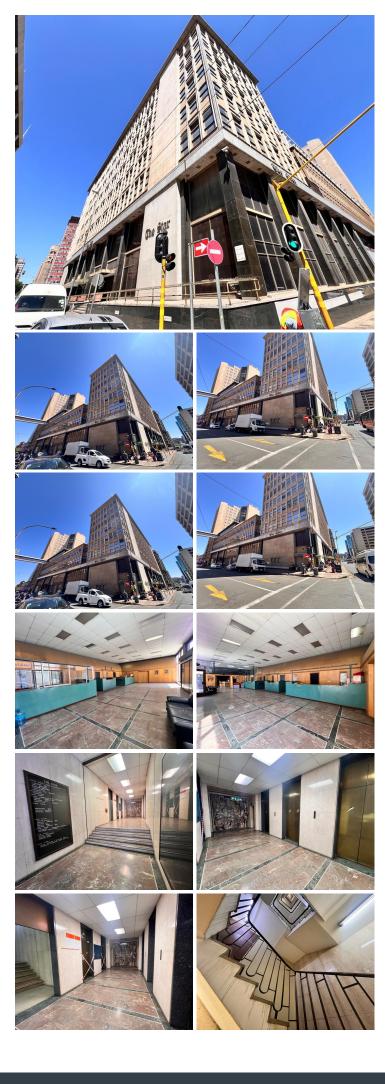

## 29118 m<sup>2</sup>

This expansive commercial building, located on the bustling Pritchard Street in Johannesburg's Central Business District (CBD), offers a rare investment opportunity for businesses, developers, or property investors. Building size 29,118sqm, and stand size, 4959sqm. With a highly versatile layout across multiple floors, this property can accommodate various uses, from office operations to production spaces, parking, and more. Its excellent location on a high-traffic road provides significant visibility and branding opportunities through prominent signage exposure.

The building spans several levels, each thoughtfully designed to serve different business needs:

Basement (4 levels): Production areas, machine rooms, storerooms, plus parking with 70 bays on level 2 and 44 bays on level 1.

Ground Floor: Banking hall, production areas, and office spaces. Mezzanine: Offices and additional production areas.

First & Second Floors: Dedicated office spaces.

Third Floor: Offices, canteen, workshops, and storage rooms. Fourth & Fifth Floors: Further office spaces, ideal for expanding businesses.

Sixth Floor: Managerial offices... R85,000,000 Ex Vat

Sale Price Lease Period