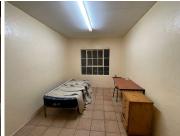

The interior of the property features 40 single rooms which are serviced by three kitchens and have three bathrooms. There are nineteen apartments available, each apartment has 4 bedrooms, kitchen, shower and toilet. The building also has a laundry room, three TV rooms and a caretaker flat. This student accommodation is accredited with UJ for NSFAS.