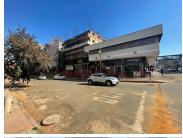

## R19,000,000

Prime commercial building for sale in Doornfontein

2436 m<sup>2</sup>

Student Accommodation investment property For Sale in Doornfontein. The property consists of 11 street front retail units; a licensed nightclub; and 60 student rooms on the first floor. At full occupancy the property may yield a combined income of R350 000 per month, in retail and accommodation income.

The property has a 7 floor height zoning restriction.

The property is situated directly opposite the UJ main campus, with the new UJ Engineering faculty positioned behind it. It is closely situated to Ellis Park.