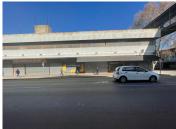

## R19,000,000

Prime commercial building for sale in Doornfontein

2436 m<sup>2</sup>

Student Accommodation investment property For Sale in Doornfontein. The property consists of 11 street front retail units; a licensed nightclub; and 60 student rooms on the first floor. At full occupancy the property may yield a combined income of R350 000 per month, in retail and accommodation income.

The property has a 7 floor height zoning restriction.

The property is situated directly opposite the UJ main campus, with the new UJ Engineering faculty positioned behind it. It is closely situated to Ellis Park.