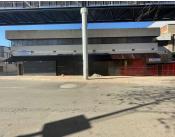

## R19,000,000

Prime commercial building for sale in Doornfontein

2436 m<sup>2</sup>

Student Accommodation investment property For Sale in Doornfontein. The property consists of 11 street front retail units; a licensed nightclub; and 60 student rooms on the first floor. At full occupancy the property may yield a combined income of R350 000 per month, in retail and accommodation income.

The property has a 7 floor height zoning restriction.

The property is situated directly opposite the UJ main campus, with the new UJ Engineering faculty positioned behind it. It is closely situated to Ellis Park.