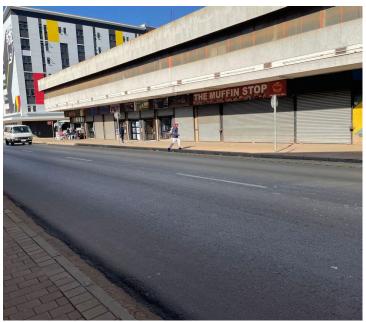

## R19,000,000

Prime commercial building for sale in Doornfontein

2436 m<sup>2</sup>

Student Accommodation investment property For Sale in Doornfontein. The property consists of 11 street front retail units; a licensed nightclub; and 60 student rooms on the first floor. At full occupancy the property may yield a combined income of R350 000 per month, in retail and accommodation income.

The property has a 7 floor height zoning restriction.

The property is situated directly opposite the UJ main campus, with the new UJ Engineering faculty positioned behind it. It is closely situated to Ellis Park.