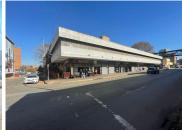

## R19,000,000

Prime commercial building for sale in Doornfontein

2436 m<sup>2</sup>

Student Accommodation investment property For Sale in Doornfontein. The property consists of 11 street front retail units; a licensed nightclub; and 60 student rooms on the first floor. At full occupancy the property may yield a combined income of R350 000 per month, in retail and accommodation income.

The property has a 7 floor height zoning restriction.

The property is situated directly opposite the UJ main campus, with the new UJ Engineering faculty positioned behind it. It is closely situated to Ellis Park.