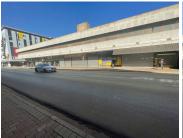

## R19,000,000

Prime commercial building for sale in Doornfontein

2436 m<sup>2</sup>

Student Accommodation investment property For Sale in Doornfontein. The property consists of 11 street front retail units; a licensed nightclub; and 60 student rooms on the first floor. At full occupancy the property may yield a combined income of R350 000 per month, in retail and accommodation income.

The property has a 7 floor height zoning restriction.

The property is situated directly opposite the UJ main campus, with the new UJ Engineering faculty positioned behind it. It is closely situated to Ellis Park.