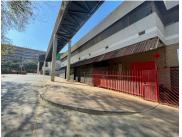

## R19,000,000

Prime commercial building for sale in Doornfontein

2436 m<sup>2</sup>

Student Accommodation investment property For Sale in Doornfontein. The property consists of 11 street front retail units; a licensed nightclub; and 60 student rooms on the first floor. At full occupancy the property may yield a combined income of R350 000 per month, in retail and accommodation income.

The property has a 7 floor height zoning restriction.

The property is situated directly opposite the UJ main campus, with the new UJ Engineering faculty positioned behind it. It is closely situated to Ellis Park.