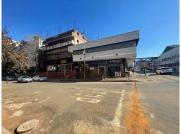

## R19,000,000

Prime commercial building for sale in Doornfontein

2436 m<sup>2</sup>

Student Accommodation investment property For Sale in Doornfontein. The property consists of 11 street front retail units; a licensed nightclub; and 60 student rooms on the first floor. At full occupancy the property may yield a combined income of R350 000 per month, in retail and accommodation income.

The property has a 7 floor height zoning restriction.

The property is situated directly opposite the UJ main campus, with the new UJ Engineering faculty positioned behind it. It is closely situated to Ellis Park.