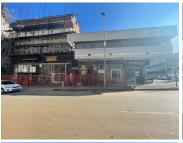

## R19,000,000

Prime commercial building for sale in Doornfontein

2436 m<sup>2</sup>

Student Accommodation investment property For Sale in Doornfontein. The property consists of 11 street front retail units; a licensed nightclub; and 60 student rooms on the first floor. At full occupancy the property may yield a combined income of R350 000 per month, in retail and accommodation income.

The property has a 7 floor height zoning restriction.

The property is situated directly opposite the UJ main campus, with the new UJ Engineering faculty positioned behind it. It is closely situated to Ellis Park.