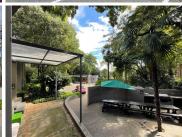

## R9,000,000

Pristine free-standing property for sale in Dunkeld West

864 m<sup>2</sup>

The property has a very artistic and vibey interior. There are various multi-functional spaces within the building.

There is a central front reception and various multi functional spaces as well as a rooftop social area, braai and entertainment facility.

A free-standing property that is centrally located between Hyde Park and Rosebank with easy access to Sandton and the M5 highway with Corlett drive and Glenhove off ramp 5 minutes away. Amenities such as Dunkeld Centre and the Gautrain are close by.