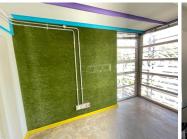

## R9,000,000

Pristine free-standing property for sale in Dunkeld West

864 m<sup>2</sup>

The property has a very artistic and vibey interior. There are various multi-functional spaces within the building.

There is a central front reception and various multi functional spaces as well as a rooftop social area, braai and entertainment facility.

A free-standing property that is centrally located between Hyde Park and Rosebank with easy access to Sandton and the M5 highway with Corlett drive and Glenhove off ramp 5 minutes away. Amenities such as Dunkeld Centre and the Gautrain are close by.