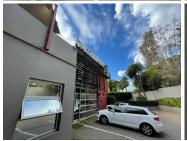

## R9,000,000

Pristine free-standing property for sale in Dunkeld West

864 m<sup>2</sup>

The property has a very artistic and vibey interior. There are various multi-functional spaces within the building.

There is a central front reception and various multi functional spaces as well as a rooftop social area, braai and entertainment facility.

A free-standing property that is centrally located between Hyde Park and Rosebank with easy access to Sandton and the M5 highway with Corlett drive and Glenhove off ramp 5 minutes away. Amenities such as Dunkeld Centre and the Gautrain are close by.