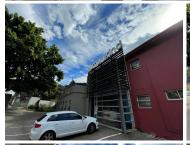

## R9,000,000

Pristine free-standing property for sale in Dunkeld West

864 m<sup>2</sup>

The property has a very artistic and vibey interior. There are various multi-functional spaces within the building.

There is a central front reception and various multi functional spaces as well as a rooftop social area, braai and entertainment facility.

A free-standing property that is centrally located between Hyde Park and Rosebank with easy access to Sandton and the M5 highway with Corlett drive and Glenhove off ramp 5 minutes away. Amenities such as Dunkeld Centre and the Gautrain are close by.