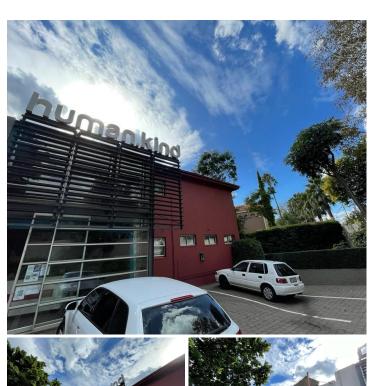

## R9,000,000

Pristine free-standing property for sale in Dunkeld West

864 m<sup>2</sup>

The property has a very artistic and vibey interior. There are various multi-functional spaces within the building.

There is a central front reception and various multi functional spaces as well as a rooftop social area, braai and entertainment facility.

A free-standing property that is centrally located between Hyde Park and Rosebank with easy access to Sandton and the M5 highway with Corlett drive and Glenhove off ramp 5 minutes away. Amenities such as Dunkeld Centre and the Gautrain are close by.