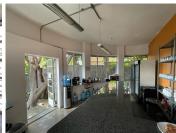

## R9,000,000

Pristine free-standing property for sale in Dunkeld West

864 m<sup>2</sup>

The property has a very artistic and vibey interior. There are various multi-functional spaces within the building.

There is a central front reception and various multi functional spaces as well as a rooftop social area, braai and entertainment facility.

A free-standing property that is centrally located between Hyde Park and Rosebank with easy access to Sandton and the M5 highway with Corlett drive and Glenhove off ramp 5 minutes away. Amenities such as Dunkeld Centre and the Gautrain are close by.