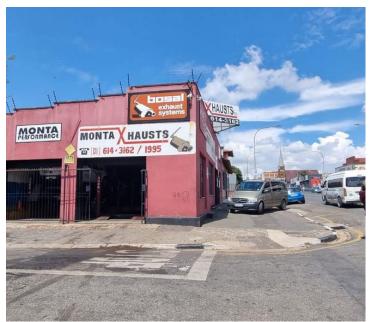

## 250 m<sup>2</sup>

This is a well maintained 250sqm building that is available for sale in a well established business node in Fairview. Property has street frontage providing excellent signage opportunity. Double volume ceilings, slated flooring and standard lighting.

- 1 reception area
- 2 offices
- storage rooms
- toilet facility

Prominently located with easy access to all arterial routes and just a quick 15 minutes away from Eastgate and Bedford View Shopping Malls. Opposite Fairview Primary School. Within walking distance to Jeppe Post Office and fire brigade