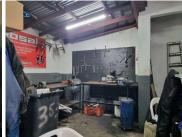

## 250 m<sup>2</sup>

This is a well maintained 250sqm building that is available for sale in a well established business node in Fairview. Property has street frontage providing excellent signage opportunity. Double volume ceilings, slated flooring and standard lighting.

- 1 reception area
- 2 offices
- storage rooms
- toilet facility

Prominently located with easy access to all arterial routes and just a quick 15 minutes away from Eastgate and Bedford View Shopping Malls. Opposite Fairview Primary School. Within walking distance to Jeppe Post Office and fire brigade