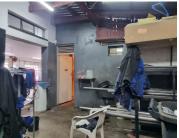

## 250 m<sup>2</sup>

This is a well maintained 250sqm building that is available for sale in a well established business node in Fairview. Property has street frontage providing excellent signage opportunity. Double volume ceilings, slated flooring and standard lighting.

- 1 reception area
- 2 offices
- storage rooms
- toilet facility

Prominently located with easy access to all arterial routes and just a quick 15 minutes away from Eastgate and Bedford View Shopping Malls. Opposite Fairview Primary School. Within walking distance to Jeppe Post Office and fire brigade