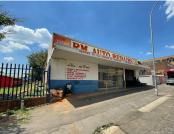

## 501 m<sup>2</sup>

This is a well maintained 500.86sqm building that is available for sale in a well established business node in Fairview. Property has street frontage providing excellent signage opportunity. Double volume ceilings, slated flooring and standard lighting.

- 3 phase power
- 2 offices
- 1 reception area
- 2 storage rooms
- 1 toilet facility
- Compressor & built in pressure pumps
- Power lifts and tools included in sale.

Prominently located with easy access to all arterial routes and just a quick 15 minutes away from Eastgate and Bedford View Shopping Malls. Opposite Fairview Primary School. Within walking distance to Jeppe Post Office and fire Brigade