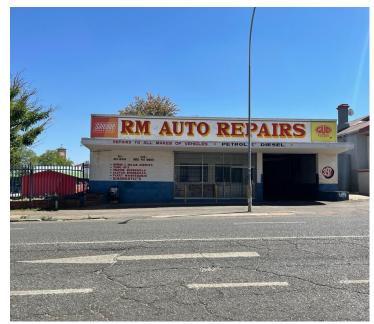

## R2,000,000

Well located retail property for sale in Johannesburg Fairview

## 501 m<sup>2</sup>

This is a well maintained 500.86sqm building that is available for sale in a well established business node in Fairview. Property has street frontage providing excellent signage opportunity. Double volume ceilings, slated flooring and standard lighting.

- 3 phase power
- 2 offices
- 1 reception area
- 2 storage rooms
- 1 toilet facility
- Compressor & built in pressure pumps
- Power lifts and tools included in sale.

Prominently located with easy access to all arterial routes and just a quick 15 minutes away from Eastgate and Bedford View Shopping Malls. Opposite Fairview Primary School. Within walking distance to Jeppe Post Office and fire Brigade