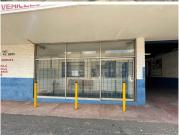

## 501 m<sup>2</sup>

This is a well maintained 500.86sqm building that is available for sale in a well established business node in Fairview. Property has street frontage providing excellent signage opportunity. Double volume ceilings, slated flooring and standard lighting.

- 3 phase power
- 2 offices
- 1 reception area
- 2 storage rooms
- 1 toilet facility
- Compressor & built in pressure pumps
- Power lifts and tools included in sale.

Prominently located with easy access to all arterial routes and just a quick 15 minutes away from Eastgate and Bedford View Shopping Malls. Opposite Fairview Primary School. Within walking distance to Jeppe Post Office and fire Brigade