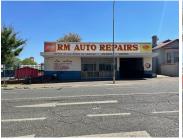

## 501 m<sup>2</sup>

This is a well maintained 500.86sqm building that is available for sale in a well established business node in Fairview. Property has street frontage providing excellent signage opportunity. Double volume ceilings, slated flooring and standard lighting.

- 3 phase power
- 2 offices
- 1 reception area
- 2 storage rooms
- 1 toilet facility
- Compressor & built in pressure pumps
- Power lifts and tools included in sale.

Prominently located with easy access to all arterial routes and just a quick 15 minutes away from Eastgate and Bedford View Shopping Malls. Opposite Fairview Primary School. Within walking distance to Jeppe Post Office and fire Brigade