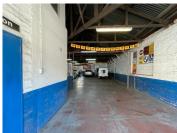

## 501 m<sup>2</sup>

This is a well maintained 500.86sqm building that is available for sale in a well established business node in Fairview. Property has street frontage providing excellent signage opportunity. Double volume ceilings, slated flooring and standard lighting.

- 3 phase power
- 2 offices
- 1 reception area
- 2 storage rooms
- 1 toilet facility
- Compressor & built in pressure pumps
- Power lifts and tools included in sale.

Prominently located with easy access to all arterial routes and just a quick 15 minutes away from Eastgate and Bedford View Shopping Malls. Opposite Fairview Primary School. Within walking distance to Jeppe Post Office and fire Brigade