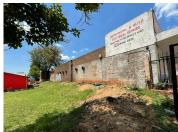

## 501 m<sup>2</sup>

This is a well maintained 500.86sqm building that is available for sale in a well established business node in Fairview. Property has street frontage providing excellent signage opportunity. Double volume ceilings, slated flooring and standard lighting.

- 3 phase power
- 2 offices
- 1 reception area
- 2 storage rooms
- 1 toilet facility
- Compressor & built in pressure pumps
- Power lifts and tools included in sale.

Prominently located with easy access to all arterial routes and just a quick 15 minutes away from Eastgate and Bedford View Shopping Malls. Opposite Fairview Primary School. Within walking distance to Jeppe Post Office and fire Brigade