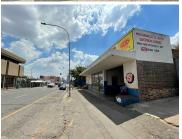

## 501 m<sup>2</sup>

This is a well maintained 500.86sqm building that is available for sale in a well established business node in Fairview. Property has street frontage providing excellent signage opportunity. Double volume ceilings, slated flooring and standard lighting.

- 3 phase power
- 2 offices
- 1 reception area
- 2 storage rooms
- 1 toilet facility
- Compressor & built in pressure pumps
- Power lifts and tools included in sale.

Prominently located with easy access to all arterial routes and just a quick 15 minutes away from Eastgate and Bedford View Shopping Malls. Opposite Fairview Primary School. Within walking distance to Jeppe Post Office and fire Brigade