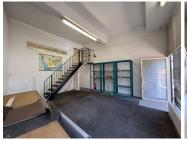

Discover a unique opportunity to establish your business in this charming retail space, perfectly positioned in the sought-after Franklin Roosevelt Park, Johannesburg. This 58m² unit offers a versatile layout with a ground-floor retail area and an upstairs loft, making it ideal for a boutique, creative studio, or professional workspace.

The main level features carpeted flooring, standard lighting, and abundant natural light, creating a welcoming and professional ambiance. The upstairs loft, finished with wooden flooring and bathed in natural light, provides a perfect space for an office, showroom, or additional work area. Convenience is at the forefront, with private bathroom and kitchen facilities ensuring comfort for both staff and clients. The property also boasts an outdoor deck, perfect for breaks or informal meetings, and ample parking for customers and employees alike.