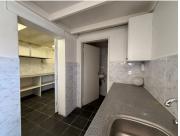

The main level features carpeted flooring, standard lighting, and abundant natural light, creating a welcoming and professional ambiance. The upstairs loft, finished with wooden flooring and bathed in natural light, provides a perfect space for an office, showroom, or additional work area. Convenience is at the forefront, with private bathroom and kitchen facilities ensuring comfort for both staff and clients. The property also boasts an outdoor deck, perfect for breaks or informal meetings, and ample parking for customers and employees alike.