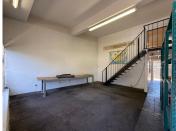

Discover a unique opportunity to establish your business in this charming retail space, perfectly positioned in the sought-after Franklin Roosevelt Park, Johannesburg. This 58m² unit offers a versatile layout with a ground-floor retail area and an upstairs loft, making it ideal for a boutique, creative studio, or professional workspace.

The main level features carpeted flooring, standard lighting, and abundant natural light, creating a welcoming and professional ambiance. The upstairs loft, finished with wooden flooring and bathed in natural light, provides a perfect space for an office, showroom, or additional work area. Convenience is at the forefront, with private bathroom and kitchen facilities ensuring comfort for both staff and clients. The property also boasts an outdoor deck, perfect for breaks or informal meetings, and ample parking for customers and employees alike.