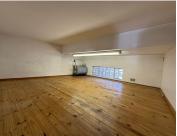

Discover a unique opportunity to establish your business in this charming retail space, perfectly positioned in the sought-after Franklin Roosevelt Park, Johannesburg. This 58m² unit offers a versatile layout with a ground-floor retail area and an upstairs loft, making it ideal for a boutique, creative studio, or professional workspace.

The main level features carpeted flooring, standard lighting, and abundant natural light, creating a welcoming and professional ambiance. The upstairs loft, finished with wooden flooring and bathed in natural light, provides a perfect space for an office, showroom, or additional work area. Convenience is at the forefront, with private bathroom and kitchen facilities ensuring comfort for both staff and clients. The property also boasts an outdoor deck, perfect for breaks or informal meetings, and ample parking for customers and employees alike.