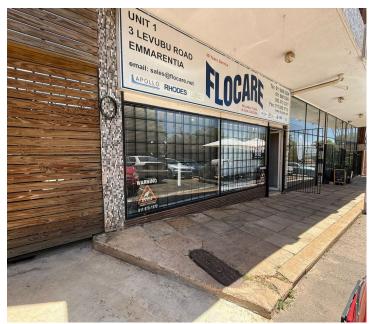

Discover a unique opportunity to establish your business in this charming retail space, perfectly positioned in the sought-after Franklin Roosevelt Park, Johannesburg. This 58m² unit offers a versatile layout with a ground-floor retail area and an upstairs loft, making it ideal for a boutique, creative studio, or professional workspace.

The main level features carpeted flooring, standard lighting, and abundant natural light, creating a welcoming and professional ambiance. The upstairs loft, finished with wooden flooring and bathed in natural light, provides a perfect space for an office, showroom, or additional work area. Convenience is at the forefront, with private bathroom and kitchen facilities ensuring comfort for both staff and clients. The property also boasts an outdoor deck, perfect for breaks or informal meetings, and ample parking for customers and employees alike.