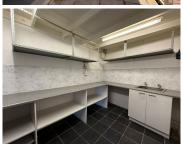

The main level features carpeted flooring, standard lighting, and abundant natural light, creating a welcoming and professional ambiance. The upstairs loft, finished with wooden flooring and bathed in natural light, provides a perfect space for an office, showroom, or additional work area. Convenience is at the forefront, with private bathroom and kitchen facilities ensuring comfort for both staff and clients. The property also boasts an outdoor deck, perfect for breaks or informal meetings, and ample parking for customers and employees alike.