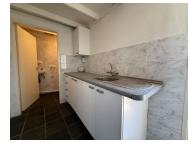

The main level features carpeted flooring, standard lighting, and abundant natural light, creating a welcoming and professional ambiance. The upstairs loft, finished with wooden flooring and bathed in natural light, provides a perfect space for an office, showroom, or additional work area. Convenience is at the forefront, with private bathroom and kitchen facilities ensuring comfort for both staff and clients. The property also boasts an outdoor deck, perfect for breaks or informal meetings, and ample parking for customers and employees alike.