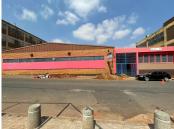

## 2271 m<sup>2</sup>

This multi-level property has a neat and modern office component with a reception area, and a paved yard which is currently used for parking. The multi-level building is made up of ground plus 2 levels and a flatlet. It is also suitable for light industrial / manufacturing businesses. There's three phase power supply available

space: 585,476 sqm)

Situated in a prime location that can connect easily to the M1 and M2 highway network system. The property is a block away from the Maboneng precinct, with Jewel City also close by.