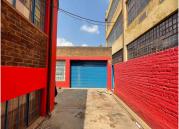

## 2271 m<sup>2</sup>

This multi-level property has a neat and modern office component with a reception area, and a paved yard which is currently used for parking. The multi-level building is made up of ground plus 2 levels and a flatlet. It is also suitable for light industrial / manufacturing businesses. There's three phase power supply available

ERF size: 2765 sqm GLA size: 2271 sqm

- has 3 phase power

- 150 amps

- Rates & Taxes: R8187,46 - City cleaning levy: R400

Tenanted space = 650,644 sqm Workshop = 281,568 sqm

Total = 870,793 sqm (office space: 285,317 sqm & warehouse