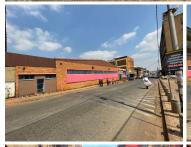

## 2271 m<sup>2</sup>

This multi-level property has a neat and modern office component with a reception area, and a paved yard which is currently used for parking. The multi-level building is made up of ground plus 2 levels and a flatlet. It is also suitable for light industrial / manufacturing businesses. There's three phase power supply available

space: 585,476 sqm)

Situated in a prime location that can connect easily to the M1 and M2 highway network system. The property is a block away from the Maboneng precinct, with Jewel City also close by.