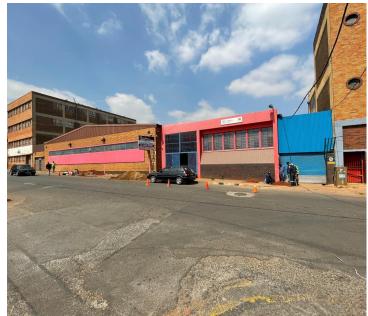

## OFFICEPLACE

## R3,200,000

Commercial property for sale in Jeppestown

## 2271 m<sup>2</sup>

This multi-level property has a neat and modern office component with a reception area, and a paved yard which is currently used for parking. The multi-level building is made up of ground plus 2 levels and a flatlet. It is also suitable for light industrial / manufacturing businesses. There's three phase power supply available

space: 585,476 sqm)

Situated in a prime location that can connect easily to the M1 and M2 highway network system. The property is a block away from the Maboneng precinct, with Jewel City also close by.