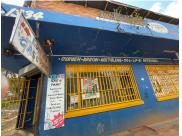

## 248 m<sup>2</sup>

Income generating property for sale. Commercial zoning. Consists of one commercial tenant and 4 residential tenants. Property has 3-phase power available.

Owner occupier is an existing and well known business, Edified Gas. The business is also up for sale with the property for an extra R600k excluding VAT.

Monthly Rental Income: R15,900 Rates & Taxes: R9,123.47

Situated in a prime location that can connect easily to the M1 and M2 highway network system. The property is a block away from the Maboneng precinct, with Jewel City also close by