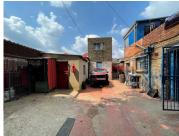

## 248 m<sup>2</sup>

Income generating property for sale. Commercial zoning. Consists of one commercial tenant and 4 residential tenants. Property has 3-phase power available.

Owner occupier is an existing and well known business, Edified Gas. The business is also up for sale with the property for an extra R600k excluding VAT.

Monthly Rental Income: R15,900 Rates & Taxes: R9,123.47

Situated in a prime location that can connect easily to the M1 and M2 highway network system. The property is a block away from the Maboneng precinct, with Jewel City also close by

Sale Price R1,200,000 Ex Vat

Lease Period - Available From -

| Floor Size m <sup>2</sup> | 248        | Security         | Yes |
|---------------------------|------------|------------------|-----|
| Parking Bays              | -          | Air Conditioning | Yes |
| Title                     | -          | Generator        | -   |
| Zoning                    | Commercial | Fibre            | -   |