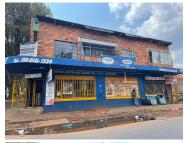

## 248 m<sup>2</sup>

Income generating property for sale. Commercial zoning. Consists of one commercial tenant and 4 residential tenants. Property has 3-phase power available.

Owner occupier is an existing and well known business, Edified Gas. The business is also up for sale with the property for an extra R600k excluding VAT.

Monthly Rental Income: R15,900 Rates & Taxes: R9,123.47

Situated in a prime location that can connect easily to the M1 and M2 highway network system. The property is a block away from the Maboneng precinct, with Jewel City also close by