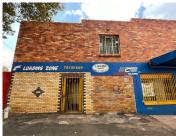

## R1,200,000

Well located commercial building for sale in Jeppestown

## 248 m<sup>2</sup>

Income generating property for sale. Commercial zoning. Consists of one commercial tenant and 4 residential tenants. Property has 3-phase power available.

Owner occupier is an existing and well known business, Edified Gas. The business is also up for sale with the property for an extra R600k excluding VAT.

Monthly Rental Income: R15,900 Rates & Taxes: R9,123.47

Situated in a prime location that can connect easily to the M1 and M2 highway network system. The property is a block away from the Maboneng precinct, with Jewel City also close by