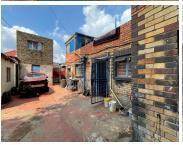

## 248 m<sup>2</sup>

Income generating property for sale. Commercial zoning. Consists of one commercial tenant and 4 residential tenants. Property has 3-phase power available.

Owner occupier is an existing and well known business, Edified Gas. The business is also up for sale with the property for an extra R600k excluding VAT.

Sale Price R1,200,000 Ex Vat

Lease Period - Available From -

| Floor Size m <sup>2</sup> | 248        | Security         | Yes |
|---------------------------|------------|------------------|-----|
| Parking Bays              | -          | Air Conditioning | Yes |
| Title                     | -          | Generator        | -   |
| Zoning                    | Commercial | Fibre            | -   |