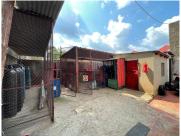

## 248 m<sup>2</sup>

Income generating property for sale. Commercial zoning. Consists of one commercial tenant and 4 residential tenants. Property has 3-phase power available.

Owner occupier is an existing and well known business, Edified Gas. The business is also up for sale with the property for an extra R600k excluding VAT.

Sale Price R1,200,000 Ex Vat

Lease Period - Available From -

| Floor Size m <sup>2</sup> | 248        | Security         | Yes |
|---------------------------|------------|------------------|-----|
| Parking Bays              | -          | Air Conditioning | Yes |
| Title                     | -          | Generator        | -   |
| Zoning                    | Commercial | Fibre            | -   |