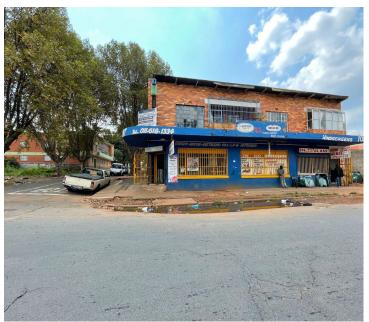

## R1,200,000

Well located commercial building for sale in Jeppestown

## 248 m<sup>2</sup>

Income generating property for sale. Commercial zoning. Consists of one commercial tenant and 4 residential tenants. Property has 3-phase power available.

Owner occupier is an existing and well known business, Edified Gas. The business is also up for sale with the property for an extra R600k excluding VAT.

Monthly Rental Income: R15,900 Rates & Taxes: R9,123.47

Situated in a prime location that can connect easily to the M1 and M2 highway network system. The property is a block away from the Maboneng precinct, with Jewel City also close by