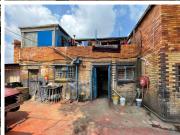

## 248 m<sup>2</sup>

Income generating property for sale. Commercial zoning. Consists of one commercial tenant and 4 residential tenants. Property has 3-phase power available.

Owner occupier is an existing and well known business, Edified Gas. The business is also up for sale with the property for an extra R600k excluding VAT.

Monthly Rental Income: R15,900 Rates & Taxes: R9,123.47

Situated in a prime location that can connect easily to the M1 and M2 highway network system. The property is a block away from the Maboneng precinct, with Jewel City also close by

Sale Price R1,200,000 Ex Vat

Lease Period - Available From -

| Floor Size m <sup>2</sup> | 248        | Security         | Yes |
|---------------------------|------------|------------------|-----|
| Parking Bays              | -          | Air Conditioning | Yes |
| Title                     | -          | Generator        | -   |
| Zoning                    | Commercial | Fibre            | -   |