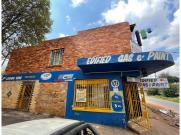

## 248 m<sup>2</sup>

Income generating property for sale. Commercial zoning. Consists of one commercial tenant and 4 residential tenants. Property has 3-phase power available.

Owner occupier is an existing and well known business, Edified Gas. The business is also up for sale with the property for an extra R600k excluding VAT.