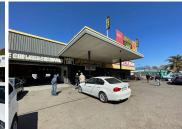

## 1144 m<sup>2</sup>

Erven size: 1983sqm Building: 1144,7sqm Price: R6,3 million + vat

This property is located between two streets on facing a busy main road. The property spans over 3 commercial and 2 residential stands. It is ZONED as PUBLIC GARAGE.

The property currently is tenanted on all fronts.

This is a great opportunity for a petrol station as it is a diamond in the mud.

Sale Price R6,300,000 Ex Vat

Lease Period Available From -

| Floor Size m <sup>2</sup> | 1144       | Security         | Yes |
|---------------------------|------------|------------------|-----|
| Parking Bays              | -          | Air Conditioning | Yes |
| Title                     | -          | Generator        | -   |
| Zoning                    | Commercial | Fibre            | -   |