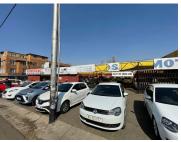

## 1144 m<sup>2</sup>

Erven size: 1983sqm Building: 1144,7sqm Price: R6,3 million + vat

This property is located between two streets on facing a busy main road. The property spans over 3 commercial and 2 residential stands. It is ZONED as PUBLIC GARAGE.

The property currently is tenanted on all fronts.

This is a great opportunity for a petrol station as it is a diamond in the mud.

Sale Price R6,300,000 Ex Vat

Lease Period Available From -

| Floor Size m <sup>2</sup> | 1144       | Security         | Yes |
|---------------------------|------------|------------------|-----|
| Parking Bays              | -          | Air Conditioning | Yes |
| Title                     | -          | Generator        | -   |
| Zoning                    | Commercial | Fibre            | -   |