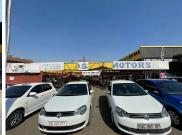

## 1144 m<sup>2</sup>

Erven size: 1983sqm Building: 1144,7sqm Price: R6,3 million + vat

This property is located between two streets on facing a busy main road. The property spans over 3 commercial and 2 residential stands. It is ZONED as PUBLIC GARAGE.

The property currently is tenanted on all fronts.

This is a great opportunity for a petrol station as it is a diamond in the mud.

Sale Price R6,300,000 Ex Vat

Lease Period Available From -

| Floor Size m <sup>2</sup> | 1144       | Security         | Yes |
|---------------------------|------------|------------------|-----|
| Parking Bays              | -          | Air Conditioning | Yes |
| Title                     | -          | Generator        | -   |
| Zoning                    | Commercial | Fibre            | -   |