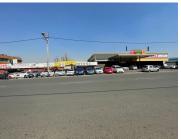

## R6,300,000

3 ERVEN rolled into 1! Bargain sale in Jeppestown

## 1144 m<sup>2</sup>

Erven size: 1983sqm Building: 1144,7sqm Price: R6,3 million + vat

This property is located between two streets on facing a busy main road. The property spans over 3 commercial and 2 residential stands. It is ZONED as PUBLIC GARAGE.

The property currently is tenanted on all fronts.

This is a great opportunity for a petrol station as it is a diamond in the mud.

Sale Price R6,300,000 Ex Vat

Lease Period Available From -

| Floor Size m <sup>2</sup> | 1144       | Security         | Yes |
|---------------------------|------------|------------------|-----|
| Parking Bays              | -          | Air Conditioning | Yes |
| Title                     | -          | Generator        | -   |
| Zoning                    | Commercial | Fibre            | -   |