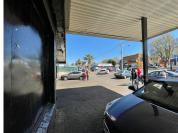

## 1144 m<sup>2</sup>

Erven size: 1983sqm Building: 1144,7sqm Price: R6,3 million + vat

This property is located between two streets on facing a busy main road. The property spans over 3 commercial and 2 residential stands. It is ZONED as PUBLIC GARAGE.

The property currently is tenanted on all fronts.

This is a great opportunity for a petrol station as it is a diamond in the mud.

Sale Price R6,300,000 Ex Vat

Lease Period Available From -

| Floor Size m <sup>2</sup> | 1144       | Security         | Yes |
|---------------------------|------------|------------------|-----|
| Parking Bays              | -          | Air Conditioning | Yes |
| Title                     | -          | Generator        | -   |
| Zoning                    | Commercial | Fibre            | -   |