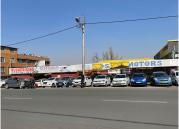

## R6,300,000

3 ERVEN rolled into 1! Bargain sale in Jeppestown

## 1144 m<sup>2</sup>

Erven size: 1983sqm Building: 1144,7sqm Price: R6,3 million + vat

This property is located between two streets on facing a busy main road. The property spans over 3 commercial and 2 residential stands. It is ZONED as PUBLIC GARAGE.

The property currently is tenanted on all fronts.

This is a great opportunity for a petrol station as it is a diamond in the mud.

Sale Price R6,300,000 Ex Vat

Lease Period Available From -

| Floor Size m <sup>2</sup> | 1144       | Security         | Yes |
|---------------------------|------------|------------------|-----|
| Parking Bays              | -          | Air Conditioning | Yes |
| Title                     | -          | Generator        | -   |
| Zoning                    | Commercial | Fibre            | -   |