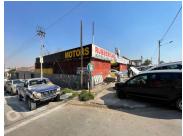

## 1144 m<sup>2</sup>

Erven size: 1983sqm Building: 1144,7sqm Price: R6,3 million + vat

This property is located between two streets on facing a busy main road. The property spans over 3 commercial and 2 residential stands. It is ZONED as PUBLIC GARAGE.

The property currently is tenanted on all fronts.

This is a great opportunity for a petrol station as it is a diamond in the mud.

Sale Price R6,300,000 Ex Vat

Lease Period Available From -

| Floor Size m <sup>2</sup> | 1144       | Security         | Yes |
|---------------------------|------------|------------------|-----|
| Parking Bays              | -          | Air Conditioning | Yes |
| Title                     | -          | Generator        | -   |
| Zoning                    | Commercial | Fibre            | -   |