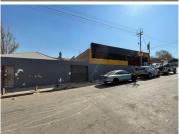

## 1144 m<sup>2</sup>

Erven size: 1983sqm Building: 1144,7sqm Price: R6,3 million + vat

This property is located between two streets on facing a busy main road. The property spans over 3 commercial and 2 residential stands. It is ZONED as PUBLIC GARAGE.

The property currently is tenanted on all fronts.

This is a great opportunity for a petrol station as it is a diamond in the mud.

Sale Price R6,300,000 Ex Vat

Lease Period Available From -

| Floor Size m <sup>2</sup> | 1144       | Security         | Yes |
|---------------------------|------------|------------------|-----|
| Parking Bays              | -          | Air Conditioning | Yes |
| Title                     | -          | Generator        | -   |
| Zoning                    | Commercial | Fibre            | -   |