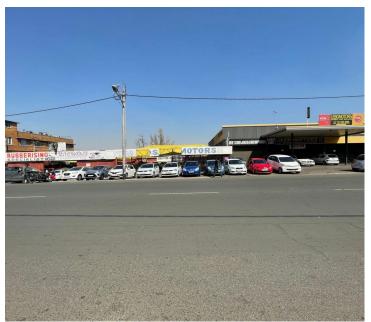

## R6,300,000

3 ERVEN rolled into 1! Bargain sale in Jeppestown

## 1144 m<sup>2</sup>

Erven size: 1983sqm Building: 1144,7sqm Price: R6,3 million + vat

This property is located between two streets on facing a busy main road. The property spans over 3 commercial and 2 residential stands. It is ZONED as PUBLIC GARAGE.

The property currently is tenanted on all fronts.

This is a great opportunity for a petrol station as it is a diamond in the mud.

Sale Price R6,300,000 Ex Vat

Lease Period Available From -

| Floor Size m <sup>2</sup> | 1144       | Security         | Yes |
|---------------------------|------------|------------------|-----|
| Parking Bays              | -          | Air Conditioning | Yes |
| Title                     | -          | Generator        | -   |
| Zoning                    | Commercial | Fibre            | -   |