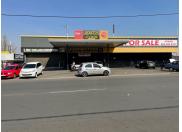

## R6,300,000

3 ERVEN rolled into 1! Bargain sale in Jeppestown

## 1144 m<sup>2</sup>

Erven size: 1983sqm Building: 1144,7sqm Price: R6,3 million + vat

This property is located between two streets on facing a busy main road. The property spans over 3 commercial and 2 residential stands. It is ZONED as PUBLIC GARAGE.

The property currently is tenanted on all fronts.

This is a great opportunity for a petrol station as it is a diamond in the mud.

Sale Price R6,300,000 Ex Vat

Lease Period Available From -

| Floor Size m <sup>2</sup> | 1144       | Security         | Yes |
|---------------------------|------------|------------------|-----|
| Parking Bays              | -          | Air Conditioning | Yes |
| Title                     | -          | Generator        | -   |
| Zoning                    | Commercial | Fibre            | -   |