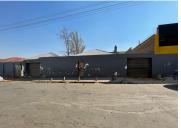

## 1144 m<sup>2</sup>

Erven size: 1983sqm Building: 1144,7sqm Price: R6,3 million + vat

This property is located between two streets on facing a busy main road. The property spans over 3 commercial and 2 residential stands. It is ZONED as PUBLIC GARAGE.

The property currently is tenanted on all fronts.

This is a great opportunity for a petrol station as it is a diamond in the mud.

Sale Price R6,300,000 Ex Vat

Lease Period Available From -

| Floor Size m <sup>2</sup> | 1144       | Security         | Yes |
|---------------------------|------------|------------------|-----|
| Parking Bays              | -          | Air Conditioning | Yes |
| Title                     | -          | Generator        | -   |
| Zoning                    | Commercial | Fibre            | -   |