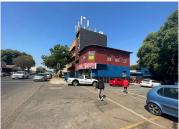

## R1,950,000

Pristine building available for sale in Jeppestown

## 900 m<sup>2</sup>

900sqm Building For Sale in Jeppestown R1,950,000 136 Jules Street

Mixed-Use Commercial building available for sale in Johannesburg Size: 900sqm

The property is on a corner facing Jules Street. The main building measures 406,08 sqm; the auxiliary building measures 124,88 sqm; and the workshop measures 365,60 sqm.

\* Seller not VAT registered, transfer duty application.

Situated in a prime location that can connect easily to the M1 and M2 highway network system. The property is a block away from the Maboneng precinct, with Jewel City also close by.