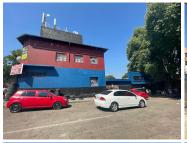

## 900 m<sup>2</sup>

900sqm Building For Sale in Jeppestown R1,950,000 136 Jules Street

Mixed-Use Commercial building available for sale in Johannesburg Size: 900sqm

The property is on a corner facing Jules Street. The main building measures 406,08 sqm; the auxiliary building measures 124,88 sqm; and the workshop measures 365,60 sqm.