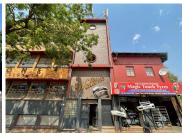

## 900 m<sup>2</sup>

900sqm Building For Sale in Jeppestown R1,950,000 136 Jules Street

Mixed-Use Commercial building available for sale in Johannesburg Size: 900sqm

The property is on a corner facing Jules Street. The main building measures 406,08 sqm; the auxiliary building measures 124,88 sqm; and the workshop measures 365,60 sqm.