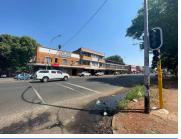

## 900 m<sup>2</sup>

900sqm Building For Sale in Jeppestown R1,950,000 136 Jules Street

Mixed-Use Commercial building available for sale in Johannesburg Size: 900sqm

The property is on a corner facing Jules Street. The main building measures 406,08 sqm; the auxiliary building measures 124,88 sqm; and the workshop measures 365,60 sqm.

\* Seller not VAT registered, transfer duty application.

Situated in a prime location that can connect easily to the M1 and M2 highway network system. The property is a block away from the Maboneng precinct, with Jewel City also close by.