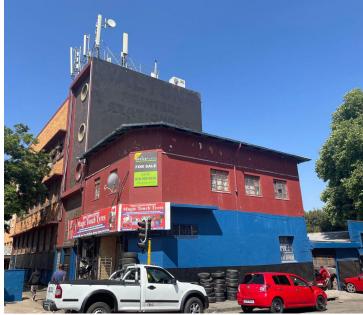

## 900 m<sup>2</sup>

900sqm Building For Sale in Jeppestown R1,950,000 136 Jules Street

Mixed-Use Commercial building available for sale in Johannesburg Size: 900sqm

The property is on a corner facing Jules Street. The main building measures 406,08 sqm; the auxiliary building measures 124,88 sqm; and the workshop measures 365,60 sqm.

\* Seller not VAT registered, transfer duty application.

Situated in a prime location that can connect easily to the M1 and M2 highway network system. The property is a block away from the Maboneng precinct, with Jewel City also close by.