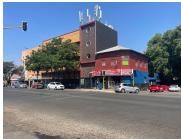

## R1,950,000

Pristine building available for sale in Jeppestown

## 900 m<sup>2</sup>

900sqm Building For Sale in Jeppestown R1,950,000 136 Jules Street

Mixed-Use Commercial building available for sale in Johannesburg Size: 900sqm

The property is on a corner facing Jules Street. The main building measures 406,08 sqm; the auxiliary building measures 124,88 sqm; and the workshop measures 365,60 sqm.

\* Seller not VAT registered, transfer duty application.

Situated in a prime location that can connect easily to the M1 and M2 highway network system. The property is a block away from the Maboneng precinct, with Jewel City also close by.