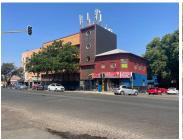

## 900 m<sup>2</sup>

900sqm Building For Sale in Jeppestown R1,950,000 136 Jules Street

Mixed-Use Commercial building available for sale in Johannesburg Size: 900sqm

The property is on a corner facing Jules Street. The main building measures 406,08 sqm; the auxiliary building measures 124,88 sqm; and the workshop measures 365,60 sqm.

\* Seller not VAT registered, transfer duty application.

Situated in a prime location that can connect easily to the M1 and M2 highway network system. The property is a block away from the Maboneng precinct, with Jewel City also close by.