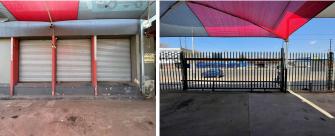

## R1,200,000

Prime Commercial/Retail space for sale in Jeppestown

999 m<sup>2</sup>

A secure and well located property available for sale.

Property has a neat and modern office components with a reception area, standard office with standard office lighting as well as great natural light and excellent ventilation, and fully tilled flooring throughout the office space, a paved yard which is currently used for parking. The building is made up of ground plus an upper level that hosts the 2 on site flattest. Warehouse section has double eves with loading doc. Burglar bars and security gates and roller shutter doors readily installed. Palisade fencing with electric fencing.