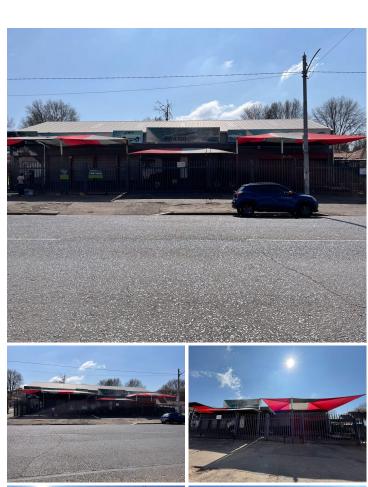

## R1,200,000

Prime Commercial/Retail space for sale in Jeppestown

999 m<sup>2</sup>

A secure and well located property available for sale.

Property has a neat and modern office components with a reception area, standard office with standard office lighting as well as great natural light and excellent ventilation, and fully tilled flooring throughout the office space, a paved yard which is currently used for parking. The building is made up of ground plus an upper level that hosts the 2 on site flattest. Warehouse section has double eves with loading doc. Burglar bars and security gates and roller shutter doors readily installed. Palisade fencing with electric fencing.

Situated in a prime location that can connect easily to the M1 and M2 highway network system. The property is a block away from the Maboneng precinct, with Jewel City also close by.

Sale Price R1,200,000 Ex Vat