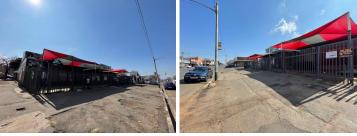

## R1,200,000

Prime Commercial/Retail space for sale in Jeppestown

999 m<sup>2</sup>

A secure and well located property available for sale.

Property has a neat and modern office components with a reception area, standard office with standard office lighting as well as great natural light and excellent ventilation, and fully tilled flooring throughout the office space, a paved yard which is currently used for parking. The building is made up of ground plus an upper level that hosts the 2 on site flattest. Warehouse section has double eves with loading doc. Burglar bars and security gates and roller shutter doors readily installed. Palisade fencing with electric fencing.

Situated in a prime location that can connect easily to the M1 and M2 highway network system. The property is a block away from the Maboneng precinct, with Jewel City also close by.

Sale Price R1,200,000 Ex Vat