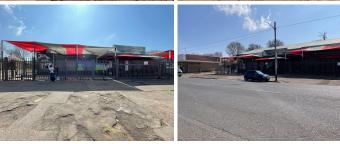

## R1,200,000

Prime Commercial/Retail space for sale in Jeppestown

999 m<sup>2</sup>

A secure and well located property available for sale.

Property has a neat and modern office components with a reception area, standard office with standard office lighting as well as great natural light and excellent ventilation, and fully tilled flooring throughout the office space, a paved yard which is currently used for parking. The building is made up of ground plus an upper level that hosts the 2 on site flattest. Warehouse section has double eves with loading doc. Burglar bars and security gates and roller shutter doors readily installed. Palisade fencing with electric fencing.

Situated in a prime location that can connect easily to the M1 and M2 highway network system. The property is a block away from the Maboneng precinct, with Jewel City also close by.

Sale Price R1,200,000 Ex Vat