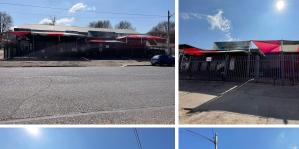

## R1,200,000

Prime Commercial/Retail space for sale in Jeppestown

999 m<sup>2</sup>

A secure and well located property available for sale.

Property has a neat and modern office components with a reception area, standard office with standard office lighting as well as great natural light and excellent ventilation, and fully tilled flooring throughout the office space, a paved yard which is currently used for parking. The building is made up of ground plus an upper level that hosts the 2 on site flattest. Warehouse section has double eves with loading doc. Burglar bars and security gates and roller shutter doors readily installed. Palisade fencing with electric fencing.

Situated in a prime location that can connect easily to the M1 and M2 highway network system. The property is a block away from the Maboneng precinct, with Jewel City also close by.

Sale Price R1,200,000 Ex Vat