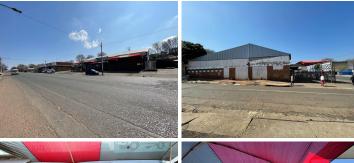

## R1,200,000

Prime Commercial/Retail space for sale in Jeppestown

999 m<sup>2</sup>

A secure and well located property available for sale.

Property has a neat and modern office components with a reception area, standard office with standard office lighting as well as great natural light and excellent ventilation, and fully tilled flooring throughout the office space, a paved yard which is currently used for parking. The building is made up of ground plus an upper level that hosts the 2 on site flattest. Warehouse section has double eves with loading doc. Burglar bars and security gates and roller shutter doors readily installed. Palisade fencing with electric fencing.

Situated in a prime location that can connect easily to the M1 and M2 highway network system. The property is a block away from the Maboneng precinct, with Jewel City also close by.

Sale Price R1,200,000 Ex Vat