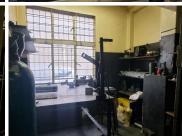

## 496 m<sup>2</sup>

This well-maintained property is situated on 2 stands of 248sqm each. The workshop is made of a Reception area with service counter, Admin office, Management kitchenette and bathroom facilities. The workshop area has General Staff changeroom area, and bathroom facilities.

The workshop area has a single roller shutter door. The other 248sqm stand is a neat, paved yard, with a sliding gate. The yard is being used as parking.

Sale Price R1,400,000 Ex Vat

Lease Period Available From -