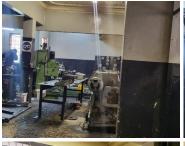

## 496 m<sup>2</sup>

This well-maintained property is situated on 2 stands of 248sqm each. The workshop is made of a Reception area with service counter, Admin office, Management kitchenette and bathroom facilities. The workshop area has General Staff changeroom area, and bathroom facilities.

The workshop area has a single roller shutter door. The other 248sqm stand is a neat, paved yard, with a sliding gate. The yard is being used as parking.

Sale Price R1,400,000 Ex Vat

Lease Period Available From -