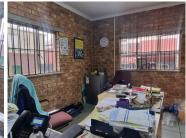

## 496 m<sup>2</sup>

This well-maintained property is situated on 2 stands of 248sqm each. The workshop is made of a Reception area with service counter, Admin office, Management kitchenette and bathroom facilities. The workshop area has General Staff changeroom area, and bathroom facilities.

The workshop area has a single roller shutter door. The other 248sqm stand is a neat, paved yard, with a sliding gate. The yard is being used as parking.

Sale Price R1,400,000 Ex Vat

Lease Period Available From -