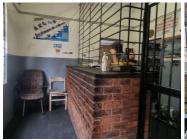

## 496 m<sup>2</sup>

This well-maintained property is situated on 2 stands of 248sqm each. The workshop is made of a Reception area with service counter, Admin office, Management kitchenette and bathroom facilities. The workshop area has General Staff changeroom area, and bathroom facilities.