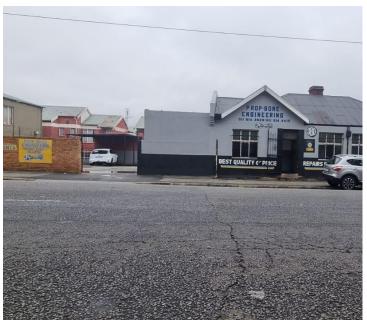

## 496 m<sup>2</sup>

This well-maintained property is situated on 2 stands of 248sqm each. The workshop is made of a Reception area with service counter, Admin office, Management kitchenette and bathroom facilities. The workshop area has General Staff changeroom area, and bathroom facilities.

The workshop area has a single roller shutter door. The other 248sqm stand is a neat, paved yard, with a sliding gate. The yard is being used as parking.

Sale Price R1,400,000 Ex Vat

Lease Period Available From -