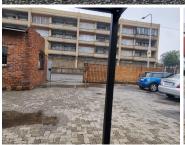

The workshop area has a single roller shutter door. The other 248sqm stand is a neat, paved yard, with a sliding gate. The yard is being used as parking.

Sale Price R1,400,000 Ex Vat

Lease Period Available From -