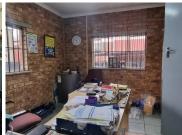

## 496 m<sup>2</sup>

This well-maintained property is situated on 2 stands of 248sqm each. The workshop is made of a Reception area with service counter, Admin office, Management kitchenette and bathroom facilities. The workshop area has General Staff changeroom area, and bathroom facilities.

The workshop area has a single roller shutter door. The other 248sqm stand is a neat, paved yard, with a sliding gate. The yard is being used as parking.

Sale Price R1,400,000 Ex Vat

Lease Period Available From -