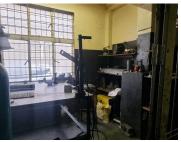

## 496 m<sup>2</sup>

This well-maintained property is situated on 2 stands of 248sqm each. The workshop is made of a Reception area with service counter, Admin office, Management kitchenette and bathroom facilities. The workshop area has General Staff changeroom area, and bathroom facilities.

The workshop area has a single roller shutter door. The other 248sqm stand is a neat, paved yard, with a sliding gate. The yard is being used as parking.

Sale Price R1,400,000 Ex Vat

Lease Period Available From -