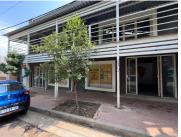

## R4,750,000

305 Fox Street, Jeppestown, Maboneng

608 m<sup>2</sup>

Double storey commercial building compromising a restaurant over two floors with a commercial kitchen.

The stand is roughly rectangular in proportion with shorter perimeter having street frontage onto Fox Street.