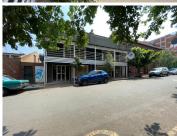

## R4,750,000

305 Fox Street, Jeppestown, Maboneng

608 m<sup>2</sup>

Double storey commercial building compromising a restaurant over two floors with a commercial kitchen.

The stand is roughly rectangular in proportion with shorter perimeter having street frontage onto Fox Street.