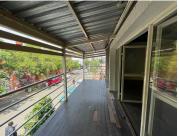

## R4,750,000

305 Fox Street, Jeppestown, Maboneng

608 m<sup>2</sup>

Double storey commercial building compromising a restaurant over two floors with a commercial kitchen.

The stand is roughly rectangular in proportion with shorter perimeter having street frontage onto Fox Street.