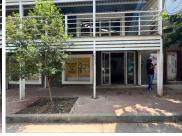

## R4,750,000

305 Fox Street, Jeppestown, Maboneng

608 m<sup>2</sup>

Double storey commercial building compromising a restaurant over two floors with a commercial kitchen.

The stand is roughly rectangular in proportion with shorter perimeter having street frontage onto Fox Street.