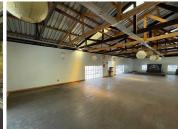

## R4,750,000

305 Fox Street, Jeppestown, Maboneng

608 m<sup>2</sup>

Double storey commercial building compromising a restaurant over two floors with a commercial kitchen.

The stand is roughly rectangular in proportion with shorter perimeter having street frontage onto Fox Street.