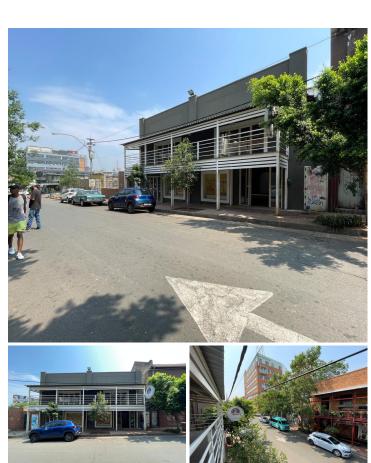

## R4,750,000

305 Fox Street, Jeppestown, Maboneng

608 m<sup>2</sup>

Double storey commercial building compromising a restaurant over two floors with a commercial kitchen.

The stand is roughly rectangular in proportion with shorter perimeter having street frontage onto Fox Street.

The M1 and M2 highways are located close by with various public transportation facilities readily available in the area. The property is within walking distance to the Jewel City development

Sale Price R4,750,000 Ex Vat