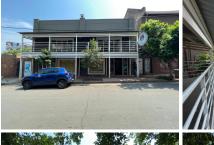

## R4,750,000

305 Fox Street, Jeppestown, Maboneng

608 m<sup>2</sup>

Double storey commercial building compromising a restaurant over two floors with a commercial kitchen.

The stand is roughly rectangular in proportion with shorter perimeter having street frontage onto Fox Street.

The M1 and M2 highways are located close by with various public transportation facilities readily available in the area. The property is within walking distance to the Jewel City development

Sale Price R4,750,000 Ex Vat