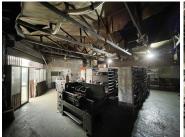

## R1,300,000

Primly located commercial/industrial building for sale in City and Suburban

861 m<sup>2</sup>

Historical property in the heart of industrial central in City and Suburban. Would be suitable for all industrial and commercial use and as a bonus is suitable as an investment opportunity property. There is a partitioned office space as well as a mezzanine level with stairs leading down to a basement storage and operating ross