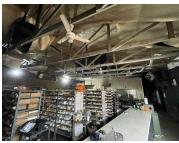

## R1,300,000

Primly located commercial/industrial building for sale in City and Suburban

861 m<sup>2</sup>

Historical property in the heart of industrial central in City and Suburban. Would be suitable for all industrial and commercial use and as a bonus is suitable as an investment opportunity property. There is a partitioned office space as well as a mezzanine level with stairs leading down to a basement storage and operating ross