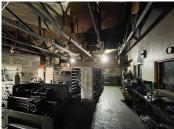

## R1,300,000

Primly located commercial/industrial building for sale in City and Suburban

861 m<sup>2</sup>

Historical property in the heart of industrial central in City and Suburban. Would be suitable for all industrial and commercial use and as a bonus is suitable as an investment opportunity property. There is a partitioned office space as well as a mezzanine level with stairs leading down to a basement storage and operating ross

The property is on a busy taxi route. The premises can connect easily to the M1 and M2 highway network system.

Sale Price R1,300,000 Ex Vat

Lease Period Available From -

| Floor Size m <sup>2</sup> | 861        | Security         | Yes |
|---------------------------|------------|------------------|-----|
| Parking Bays              | -          | Air Conditioning | -   |
| Title                     | -          | Generator        | -   |
| Zoning                    | Commercial | Fibre            | -   |