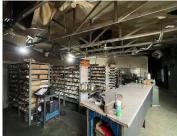

## R1,300,000

Primly located commercial/industrial building for sale in City and Suburban

861 m<sup>2</sup>

Historical property in the heart of industrial central in City and Suburban. Would be suitable for all industrial and commercial use and as a bonus is suitable as an investment opportunity property. There is a partitioned office space as well as a mezzanine level with stairs leading down to a basement storage and operating ross