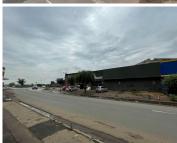

## R1,300,000

Primly located commercial/industrial building for sale in City and Suburban

861 m<sup>2</sup>

Historical property in the heart of industrial central in City and Suburban. Would be suitable for all industrial and commercial use and as a bonus is suitable as an investment opportunity property. There is a partitioned office space as well as a mezzanine level with stairs leading down to a basement storage and operating ross

The property is on a busy taxi route. The premises can connect easily to the M1 and M2 highway network system.

Sale Price R1,300,000 Ex Vat

Lease Period Available From -

| Floor Size m <sup>2</sup> | 861        | Security         | Yes |
|---------------------------|------------|------------------|-----|
| Parking Bays              | -          | Air Conditioning | -   |
| Title                     | -          | Generator        | -   |
| Zoning                    | Commercial | Fibre            | -   |