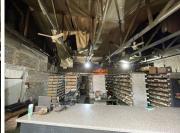

## R1,300,000

Primly located commercial/industrial building for sale in City and Suburban

861 m<sup>2</sup>

Historical property in the heart of industrial central in City and Suburban. Would be suitable for all industrial and commercial use and as a bonus is suitable as an investment opportunity property. There is a partitioned office space as well as a mezzanine level with stairs leading down to a basement storage and operating ross