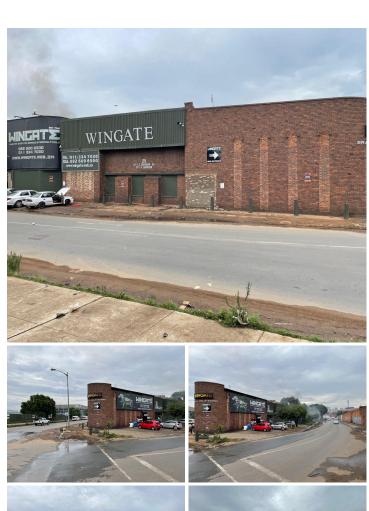

## R1,300,000

Primly located commercial/industrial building for sale in City and Suburban

861 m<sup>2</sup>

Historical property in the heart of industrial central in City and Suburban. Would be suitable for all industrial and commercial use and as a bonus is suitable as an investment opportunity property. There is a partitioned office space as well as a mezzanine level with stairs leading down to a basement storage and operating ross

The property is on a busy taxi route. The premises can connect easily to the M1 and M2 highway network system.

Sale Price R1,300,000 Ex Vat

Lease Period Available From -

| Floor Size m <sup>2</sup> | 861        | Security         | Yes |
|---------------------------|------------|------------------|-----|
| Parking Bays              | -          | Air Conditioning | -   |
| Title                     | -          | Generator        | -   |
| Zoning                    | Commercial | Fibre            | -   |