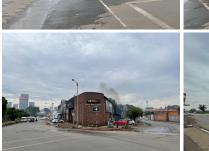

## R1,300,000

Primly located commercial/industrial building for sale in City and Suburban

861 m<sup>2</sup>

Historical property in the heart of industrial central in City and Suburban. Would be suitable for all industrial and commercial use and as a bonus is suitable as an investment opportunity property. There is a partitioned office space as well as a mezzanine level with stairs leading down to a basement storage and operating ross

The property is on a busy taxi route. The premises can connect easily to the M1 and M2 highway network system.

Sale Price R1,300,000 Ex Vat

Lease Period Available From -

| Floor Size m <sup>2</sup> | 861        | Security         | Yes |
|---------------------------|------------|------------------|-----|
| Parking Bays              | -          | Air Conditioning | -   |
| Title                     | -          | Generator        | -   |
| Zoning                    | Commercial | Fibre            | -   |