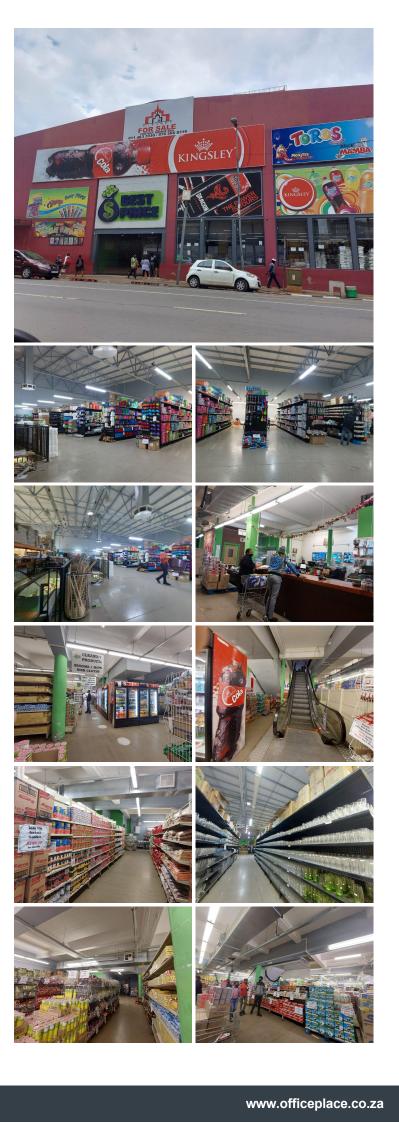

# R14,000,000

Fantastic commercial building available for sale in Marshalltown

#### 2923 m<sup>2</sup>

This property is available for sale.

It is conveniently situated across the road from the Carlton Centre, where there's plenty traffic - whether by foot or car.

The property is also situated along a busy taxi route.

The property is made up of the Ground and First floor.

There are escalators in the building, which are in good working order.

The upper level has excellent height, which is ideal for additional storage.

There is also a 1ton goods lift.