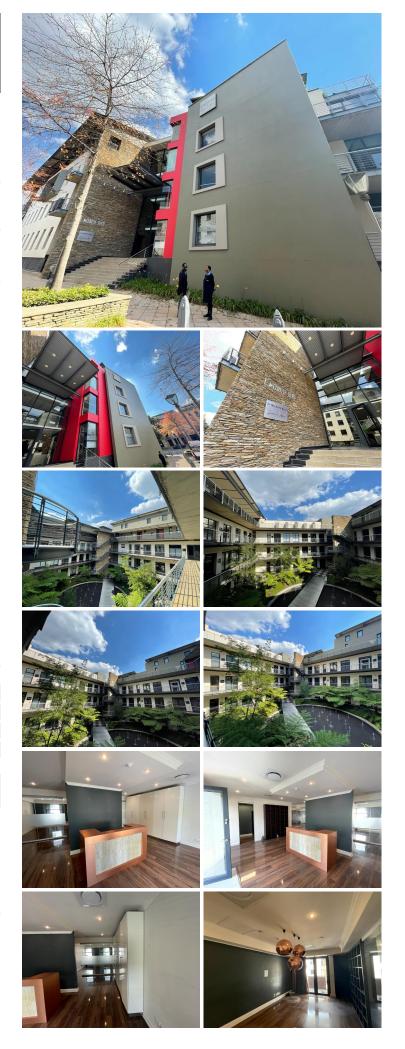

## 😭 176 m²

This is a prime 176sqm office that is available for sale within the sought-after Melrose Arch precinct. The premises has a current fit out, offering a turn key office rental. The space features very neat, air-conditioned open plan and partitioned areas. There is a kitchenette and bathrooms available. There are plenty windows in the space, which provide amazing natural light throughout.

The Melrose Arch precinct offers high-end fashion stores, coffee shops, restaurants, retail outlets and a whole lot more. The location provides easy access to the M1 highway and main arterial routes.