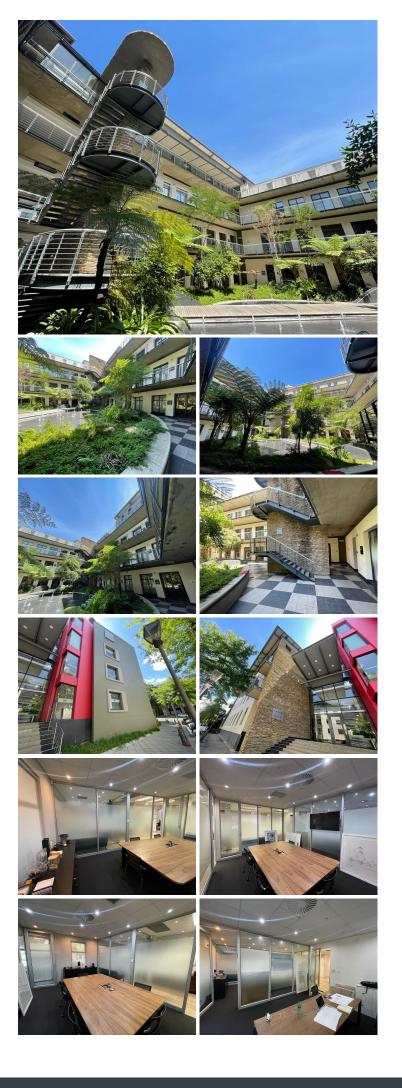

## 🐔 167 m²

This office component on the ground floor measuring 167sqm is available for sale. Great fitout, ready to move in and completed with 6 basement parking bays. Safe and secure unit in the Melrose Arch precinct with all amenities located in close proximity.

The building is immaculate with A grade, modern finishes throughout with gorgeous, lush gardens and water features surrounding the perimeter.