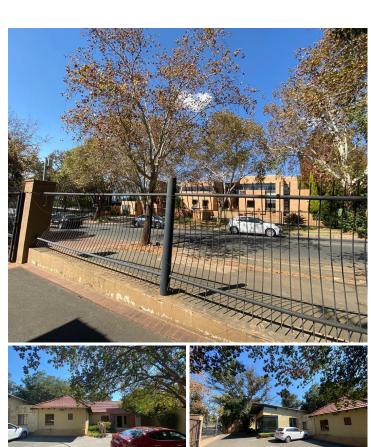

## 420 m<sup>2</sup>

This is a fantastically located office space is for sale in the Melrose Estate business node. The property is ideally situated on a main road, allowing for great exposure. The M1 is close by, creating quick and easy navigation to the building.

This is a beautiful space with high end finishing's and fittings. Excellent natural light throughout the buildings. Space is multi leveled with kitchens and ablutions on each level. Standard airconditioning installed.