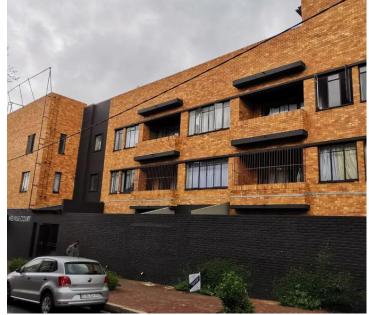

## R11,000,000

MIXED-USE BUILDING FOR SALE | MELVILLE | JOHANNESBURG | INVESTMENT OPPERTUNITY

748 m<sup>2</sup>

A stunning building located on Main road in Melville perfect for student accommodation. The property is situated on a busy road with great foot traffic and main road exposure.

The property consists of a total of 4 retail units measuring 60m2 each. There is also a total of 18 residential units ranging from studios to 2 beds.

Situated in the heart of Melville surrounded by all local amenities such as shops, restaurants, schools, universities and petrol garages, with quick access to public transport and the local Highways.