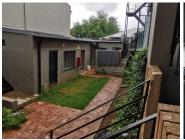

## R11,000,000

MIXED-USE BUILDING FOR SALE | MELVILLE | JOHANNESBURG | INVESTMENT OPPERTUNITY

748 m<sup>2</sup>

A stunning building located on Main road in Melville perfect for student accommodation. The property is situated on a busy road with great foot traffic and main road exposure.

The property consists of a total of 4 retail units measuring 60m2 each. There is also a total of 18 residential units ranging from studios to 2 beds.

Situated in the heart of Melville surrounded by all local amenities such as shops, restaurants, schools, universities and petrol garages, with quick access to public transport and the local Highways.