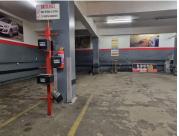

## R3,500,000

Fantastic retail/commercial building available for sale in Johannesburg

564 m<sup>2</sup>

This property is made up of the Ground floor plus 1st floor.

There is a 500kg goods lift, which is operational.