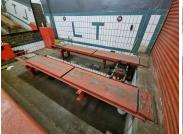

## R3,500,000

Fantastic retail/commercial building available for sale in Johannesburg

564 m<sup>2</sup>

This property is made up of the Ground floor plus 1st floor.

There is a 500kg goods lift, which is operational.

The property has good height.

There are 3 roller shutter doors and a separate side entrance into the property.

60A of 3phase power supply is available.

A walking distance to the Mary Fitzgerald Square, the Market Theatre, Newtown Junction, and the Bree Taxi Rank.