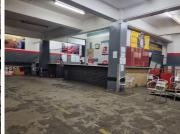

## R3,500,000

Fantastic retail/commercial building available for sale in Johannesburg

564 m<sup>2</sup>

This property is made up of the Ground floor plus 1st floor.

There is a 500kg goods lift, which is operational.

The property has good height.

There are 3 roller shutter doors and a separate side entrance into the property.

60A of 3phase power supply is available.

A walking distance to the Mary Fitzgerald Square, the Market Theatre, Newtown Junction, and the Bree Taxi Rank.