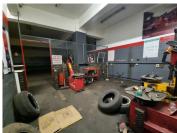

## R3,500,000

Fantastic retail/commercial building available for sale in Johannesburg

564 m<sup>2</sup>

This property is made up of the Ground floor plus 1st floor.

There is a 500kg goods lift, which is operational.

The property has good height.

There are 3 roller shutter doors and a separate side entrance into the property.

60A of 3phase power supply is available.

A walking distance to the Mary Fitzgerald Square, the Market Theatre, Newtown Junction, and the Bree Taxi Rank.