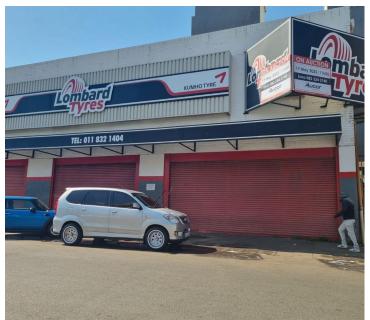

## R3,500,000

Fantastic retail/commercial building available for sale in Johannesburg

564 m<sup>2</sup>

This property is made up of the Ground floor plus 1st floor.

There is a 500kg goods lift, which is operational.

The property has good height.

There are 3 roller shutter doors and a separate side entrance into the property.

60A of 3phase power supply is available.

A walking distance to the Mary Fitzgerald Square, the Market Theatre, Newtown Junction, and the Bree Taxi Rank.