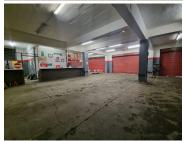

The property has good height.

There are 3 roller shutter doors and a separate side entrance into the property.

60A of 3phase power supply is available.

A walking distance to the Mary Fitzgerald Square, the Market Theatre, Newtown Junction, and the Bree Taxi Rank.