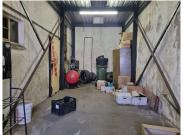

## R3,500,000

Fantastic retail/commercial building available for sale in Johannesburg

564 m<sup>2</sup>

This property is made up of the Ground floor plus 1st floor.

There is a 500kg goods lift, which is operational.

The property has good height.

There are 3 roller shutter doors and a separate side entrance into the property.

60A of 3phase power supply is available.

A walking distance to the Mary Fitzgerald Square, the Market Theatre, Newtown Junction, and the Bree Taxi Rank.