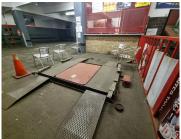

## R3,500,000

Fantastic retail/commercial building available for sale in Johannesburg

564 m<sup>2</sup>

This property is made up of the Ground floor plus 1st floor.

There is a 500kg goods lift, which is operational.

The property has good height.

There are 3 roller shutter doors and a separate side entrance into the property.

60A of 3phase power supply is available.

A walking distance to the Mary Fitzgerald Square, the Market Theatre, Newtown Junction, and the Bree Taxi Rank.