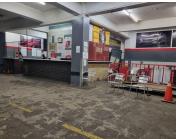

## R3,500,000

Fantastic retail/commercial building available for sale in Johannesburg

564 m<sup>2</sup>

This property is made up of the Ground floor plus 1st floor.

There is a 500kg goods lift, which is operational.

The property has good height.

There are 3 roller shutter doors and a separate side entrance into the property.

60A of 3phase power supply is available.

A walking distance to the Mary Fitzgerald Square, the Market Theatre, Newtown Junction, and the Bree Taxi Rank.