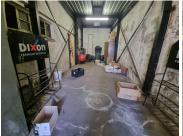

## R3,500,000

Fantastic retail/commercial building available for sale in Johannesburg

564 m<sup>2</sup>

This property is made up of the Ground floor plus 1st floor.

There is a 500kg goods lift, which is operational.

The property has good height.

There are 3 roller shutter doors and a separate side entrance into the property.

60A of 3phase power supply is available.

A walking distance to the Mary Fitzgerald Square, the Market Theatre, Newtown Junction, and the Bree Taxi Rank.