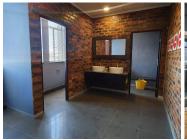

The offices are carpeted, with airconditioning.

The unit has a kitchen, ablution facilities, and a deck.

The unit is most suitable for a call centre environment or creative space.

Connect easily to the M1 highway network system.