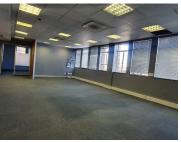

## 312 m<sup>2</sup>

This neat, modern office is situated on the 1st floor.

There are only 2 units on the 1st floor.

The unit is under a sectional title scheme.

It consists of a welcoming Reception area, about 5 separate offices, an open plan area.

The offices are carpeted, with airconditioning.

The unit has a kitchen, ablution facilities, and a deck.

The unit is most suitable for a call centre environment or creative space.

Connect easily to the M1 highway network system.