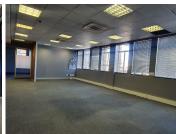

## 312 m<sup>2</sup>

This neat, modern office is situated on the 1st floor.

There are only 2 units on the 1st floor.

The unit is under a sectional title scheme.

It consists of a welcoming Reception area, about 5 separate offices, an open plan area.

The offices are carpeted, with airconditioning.

The unit has a kitchen, ablution facilities, and a deck.

The unit is most suitable for a call centre environment or creative space.

Connect easily to the M1 highway network system.