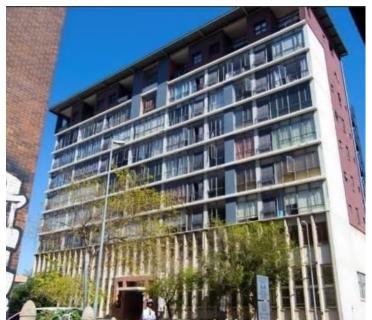

## R2,750,000

Commercial office space for sale is Newtown

## 312 m<sup>2</sup>

This neat, modern office is situated on the 1st floor.

There are only 2 units on the 1st floor.

The unit is under a sectional title scheme.

It consists of a welcoming Reception area, about 5 separate offices, an open plan area.

The offices are carpeted, with airconditioning.

The unit has a kitchen, ablution facilities, and a deck.

The unit is most suitable for a call centre environment or creative space.

Connect easily to the M1 highway network system.