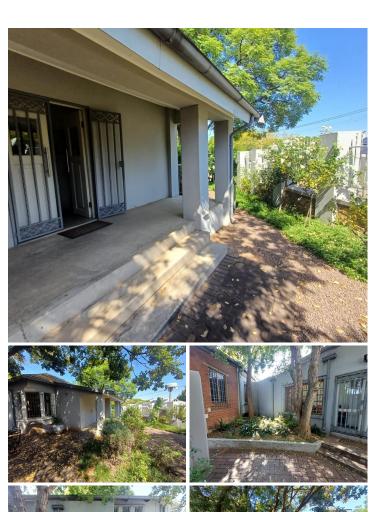

## 917 m<sup>2</sup>

This fully operational commercial property in prestigious Parktown North, measuring 917sqm, offers a professional environment with a welcoming reception area, three spacious offices, a shared office space, a well-appointed boardroom, a shared fully fitted kitchen, and ample storerooms. Secure, covered parking, gas fireplaces, and advanced security features, including CCTV, an alarm system, and security gates, ensure safety and comfort. The property also includes air conditioning, fibre connectivity, and an alternative energy supply.

Parktown North is a vibrant business hub with easy access to major transportation routes and local amenities. Enjoy the charm of a leafy suburb with the convenience of urban living, surrounded by parks, cafés, and cultural attractions. This sought-after area offers a strong sense of community and excellent security, making it ideal for businesses.