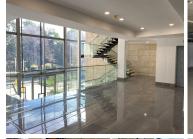

The building has an impressive triple volume entrance with full height glazing, modern reception area and an interior designed waiting area. There is a backup generator as well as back up water supply to the roof and an entertainment area with wide doors leading to a large terrace.