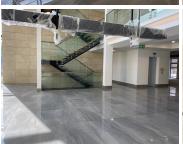

The building has an impressive triple volume entrance with full height glazing, modern reception area and an interior designed waiting area. There is a backup generator as well as back up water supply to the roof and an entertainment area with wide doors leading to a large terrace.