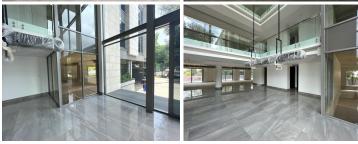

The building has an impressive triple volume entrance with full height glazing, modern reception area and an interior designed waiting area. There is a backup generator as well as back up water supply to the roof and an entertainment area with wide doors leading to a large terrace.