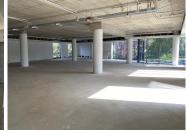

## R112,000,000

IMPRESSIVE COMMERCIAL BUILDING FOR SALE

3515 m<sup>2</sup>

A prominently located 3 storey, energy efficient office development with high end finishes situated in the prime location of Rosebank, offering exceptional exposure, incredible security, electric fencing and a guard house with access control at the gate.

The building has an impressive triple volume entrance with full height glazing, modern reception area and an interior designed waiting area. There is a backup generator as well as back up water supply to the roof and an entertainment area with wide doors leading to a large terrace.