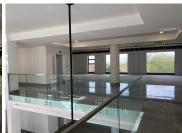

The building has an impressive triple volume entrance with full height glazing, modern reception area and an interior designed waiting area. There is a backup generator as well as back up water supply to the roof and an entertainment area with wide doors leading to a large terrace.