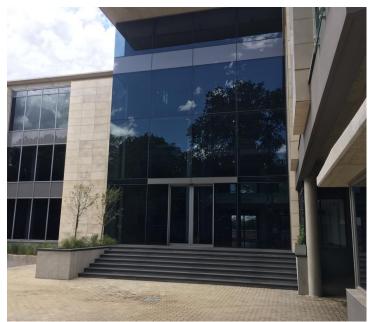

## R112,000,000

IMPRESSIVE COMMERCIAL BUILDING FOR SALE

3515 m<sup>2</sup>

A prominently located 3 storey, energy efficient office development with high end finishes situated in the prime location of Rosebank, offering exceptional exposure, incredible security, electric fencing and a guard house with access control at the gate.

The building has an impressive triple volume entrance with full height glazing, modern reception area and an interior designed waiting area. There is a backup generator as well as back up water supply to the roof and an entertainment area with wide doors leading to a large terrace.