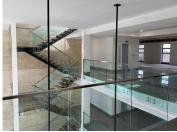

The building has an impressive triple volume entrance with full height glazing, modern reception area and an interior designed waiting area. There is a backup generator as well as back up water supply to the roof and an entertainment area with wide doors leading to a large terrace.