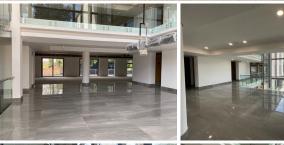

The building has an impressive triple volume entrance with full height glazing, modern reception area and an interior designed waiting area. There is a backup generator as well as back up water supply to the roof and an entertainment area with wide doors leading to a large terrace.