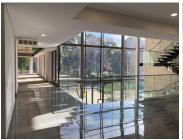

The building has an impressive triple volume entrance with full height glazing, modern reception area and an interior designed waiting area. There is a backup generator as well as back up water supply to the roof and an entertainment area with wide doors leading to a large terrace.