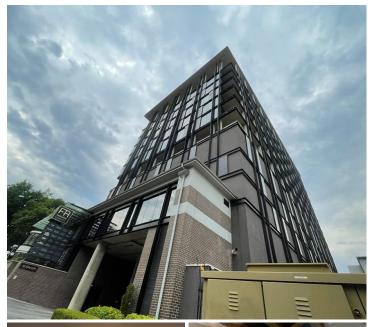

## 153 m<sup>2</sup>

Rosebank Fire Station is a highly sought after business location situated in the Rosebank commercial node. The building has elegant finishes with a modern facade and offers fantastic views across Johannesburg. The Gautrain is nearby with Soul Souvlaki across the road.

This fully fitted P-Grade office on the 9th floor, measuring 153sqm is available for sale. This green rated building has 24-hour security, full-house generator, backup water supply and fibre.

Asking Price: R10 500.000 excluding VAT.