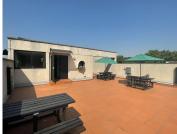

This building is secure and has beautiful landscaped lawns with units built around a central courtyard. 8 basement bays are included in the price with amenities such as Rosebank Mall, Starbucks and the Gautrain station within close proximity, making this commercial building a prime location.