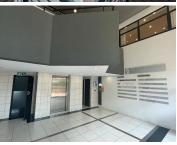

## R1,600,000

2 Hood Avenue | Premium Sectional Title Office for Sale in Rosebank

180 m<sup>2</sup>

A ground floor sectional title unit is available for sale in the heart of the Rosebank business node. This is a pristine unit with great natural lighting, boardroom and kitchen area. The building is central and offers easy accessibility to the M1 highway and other major arterial routes.

This building is secure and has beautiful landscaped lawns with units built around a central courtyard. 8 basement bays are included in the price with amenities such as Rosebank Mall, Starbucks and the Gautrain station within close proximity, making this commercial building a prime location.