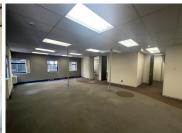

## R1,600,000

2 Hood Avenue | Premium Sectional Title Office for Sale in Rosebank

180 m<sup>2</sup>

A ground floor sectional title unit is available for sale in the heart of the Rosebank business node. This is a pristine unit with great natural lighting, boardroom and kitchen area. The building is central and offers easy accessibility to the M1 highway and other major arterial routes.

This building is secure and has beautiful landscaped lawns with units built around a central courtyard. 8 basement bays are included in the price with amenities such as Rosebank Mall, Starbucks and the Gautrain station within close proximity, making this commercial building a prime location.