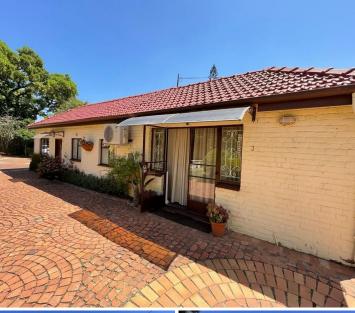

## **6** 400 m<sup>2</sup>

A lovely residential property in Saxonwold is for sale for R4,900,000.00 excluding Vat.

There are five spacious bedrooms with tiled flooring, tiled bathrooms and a neat kitchen. The large windows allow for excellent natural light to flow throughout. There are two entrances to the property and four cottages. The cottages have their own separate entrance. There are lovely gardens and a swimming pool on the property.

The premises are just off Oxford Road and in close proximity to Killarney Mall and other amenities in the area.

Sale Price Lease Period Available From R4,900,000 Ex Vat

| Floor Size m <sup>2</sup> | 400        | Security         | Yes |
|---------------------------|------------|------------------|-----|
| Parking Bays              | -          | Air Conditioning | Yes |
| Title                     | Freehold   | Generator        | -   |
| Zoning                    | Commercial | Fibre            | -   |
|                           |            |                  |     |