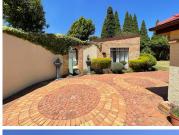

## **6** 400 m<sup>2</sup>

A lovely residential property in Saxonwold is for sale for R4,900,000.00 excluding Vat.

There are five spacious bedrooms with tiled flooring, tiled bathrooms and a neat kitchen. The large windows allow for excellent natural light to flow throughout. There are two entrances to the property and four cottages. The cottages have their own separate entrance. There are lovely gardens and a swimming pool on the property.

The premises are just off Oxford Road and in close proximity to Killarney Mall and other amenities in the area.

Sale Price Lease Period Available From R4,900,000 Ex Vat

| Floor Size m <sup>2</sup> | 400        | Security         | Yes |
|---------------------------|------------|------------------|-----|
| Parking Bays              | -          | Air Conditioning | Yes |
| Title                     | Freehold   | Generator        | -   |
| Zoning                    | Commercial | Fibre            | -   |
|                           |            |                  |     |