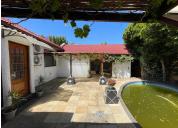

## **6** 400 m<sup>2</sup>

A lovely residential property in Saxonwold is for sale for R4,900,000.00 excluding Vat.

There are five spacious bedrooms with tiled flooring, tiled bathrooms and a neat kitchen. The large windows allow for excellent natural light to flow throughout. There are two entrances to the property and four cottages. The cottages have their own separate entrance. There are lovely gardens and a swimming pool on the property.

The premises are just off Oxford Road and in close proximity to Killarney Mall and other amenities in the area.

Sale Price Lease Period Available From R4,900,000 Ex Vat

| Floor Size m <sup>2</sup> | 400        | Security         | Yes |
|---------------------------|------------|------------------|-----|
| Parking Bays              | -          | Air Conditioning | Yes |
| Title                     | Freehold   | Generator        | -   |
| Zoning                    | Commercial | Fibre            | -   |
|                           |            |                  |     |