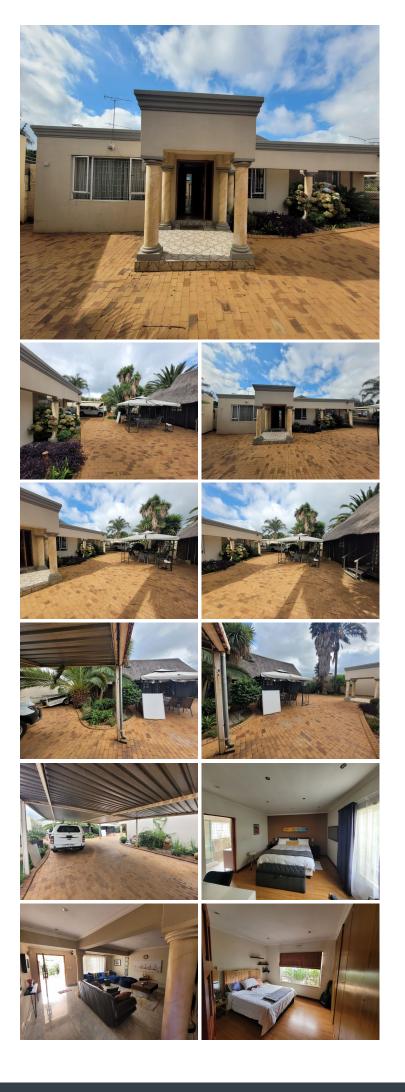

## **200** m<sup>2</sup>

Exceptionally neat and modern property measuring approximately 200sqm is available for sale at R2 100 000.00 excluding VAT. The rooms are spacious with lovely flooring. The large windows allow for great natural light to flow throughout. There is ample parking at the premises.

Situated in the heart of Glen Marais, offering very easy access to all main roads, highways, amenities and various public transportation systems.

R2,100,000 Ex Vat

| Floor Size m <sup>2</sup> | 200        | Security         | Yes |
|---------------------------|------------|------------------|-----|
| Parking Bays              | -          | Air Conditioning | Yes |
| Title                     | -          | Generator        | -   |
| Zoning                    | Commercial | Fibre            | -   |
|                           |            |                  |     |