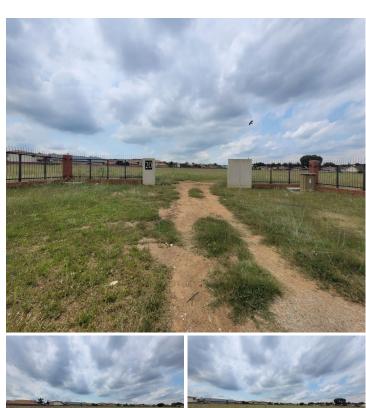

## 22382 m<sup>2</sup>

Vacant land available for purchase measuring 22,382.6sqm at R1200/sqm therefore asking R26 859 120 excluding VAT. The stand is located in Glen Eagle Office Park which is a trendy, up and coming suburb with many new developments taking place and blu chip tenants moving in.

Perfect development opportunity.

Sale Price R26,859,120 Ex Vat

Lease Period - Available From -

| Floor Size m <sup>2</sup> | 22382      | Security         | Yes |
|---------------------------|------------|------------------|-----|
| Parking Bays              | -          | Air Conditioning | -   |
| Title                     | Freehold   | Generator        | -   |
| Zoning                    | Commercial | Fibre            | -   |