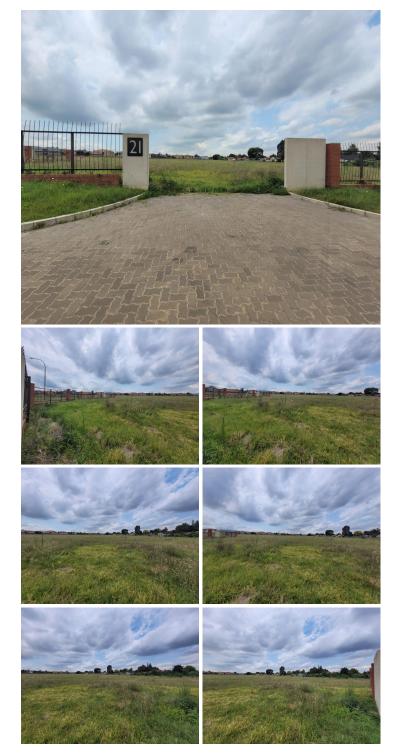

### 🖌 5620 m²

Vacant land available for purchase measuring 5620.10sqm at R1200/sqm therefore asking R6 744 000 excluding VAT. The stand is located in Glen Eagle Office Park which is a trendy, up and coming suburb with many new developments taking place and blu chip tenants moving in.

Perfect development opportunity.

## Available From

| Floor Size m <sup>2</sup> | 5620       | Security         | Yes |
|---------------------------|------------|------------------|-----|
| Parking Bays              | -          | Air Conditioning | -   |
| Title                     | Freehold   | Generator        | -   |
| Zoning                    | Commercial | Fibre            | -   |