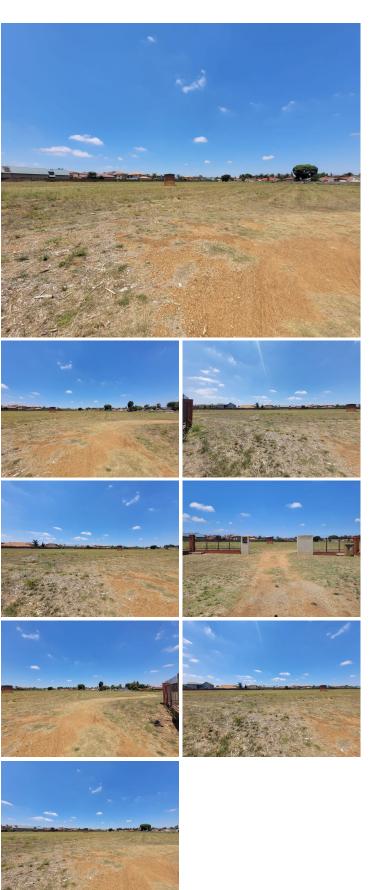

## 🐔 22382 m²

Vacant patch of land measuring 22382.6sqm is available for sale at R1200 per sqm. The property is located at Glen Eagle Office Park in Glen Marais, The land is close to all major routes and is a perfect development opportunity!