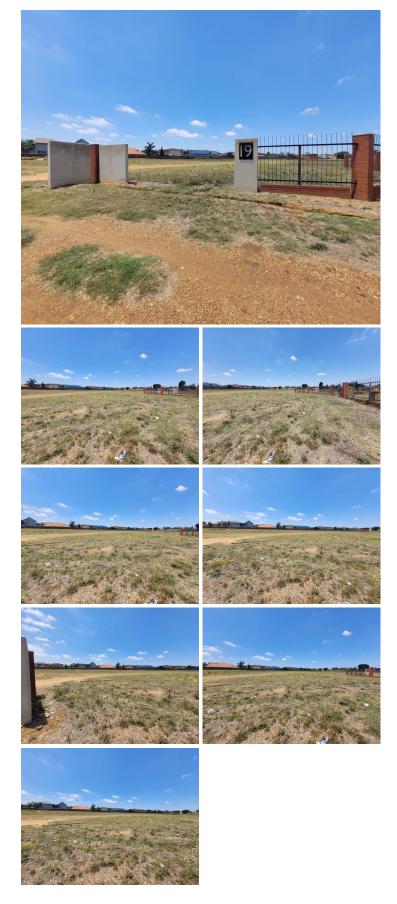

## 😭 2713 m²

Vacant patch of land measuring 2713.50sqm is available for sale at R1200 per sqm. The property is located at Glen Eagle Office Park in Glen Marais, The land is close to all major routes and is a perfect development opportunity!