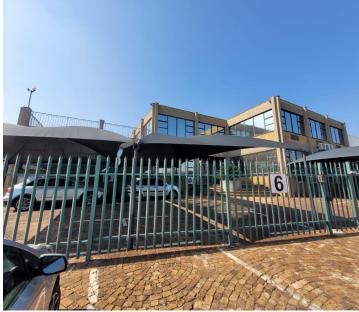

## 🐔 1300 m²

This immaculate commercial building measuring appox 1,300sqm is located on a busy road offering fantastic exposure and signage opportunities. The property is situated in front of a busy business park with lots of foot traffic.

This office block provides offices, board rooms, training rooms, staff kitchenettes, ablution facilities as well as plenty parking bays for staff and visitors. The premises is highly secure with 3 alarm systems and CCTV cameras installed. The facility is fully air conditioned.