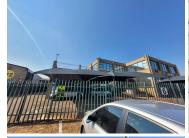

## 🐔 1300 m²

This immaculate commercial building measuring appox 1,300sqm is located on a busy road offering fantastic exposure and signage opportunities. The property is situated in front of a busy business park with lots of foot traffic.

This office block provides offices, board rooms, training rooms, staff kitchenettes, ablution facilities as well as plenty parking bays for staff and visitors. The premises is highly secure with 3 alarm systems and CCTV cameras installed. The facility is fully air conditioned.