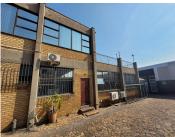

## 🐔 1300 m²

This immaculate commercial building measuring appox 1,300sqm is located on a busy road offering fantastic exposure and signage opportunities. The property is situated in front of a busy business park with lots of foot traffic.

This office block provides offices, board rooms, training rooms, staff kitchenettes, ablution facilities as well as plenty parking bays for staff and visitors. The premises is highly secure with 3 alarm systems and CCTV cameras installed. The facility is fully air conditioned.

Easy access to N12/R24 freeways and minutes from Barbara Road offramp and OR Tambo International.