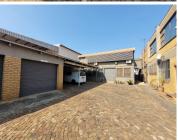

## 🐔 1300 m²

This immaculate commercial building measuring appox 1,300sqm is located on a busy road offering fantastic exposure and signage opportunities. The property is situated in front of a busy business park with lots of foot traffic.

This office block provides offices, board rooms, training rooms, staff kitchenettes, ablution facilities as well as plenty parking bays for staff and visitors. The premises is highly secure with 3 alarm systems and CCTV cameras installed. The facility is fully air conditioned.