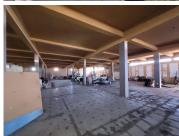

## R4,500,000

2,200 Freestanding Corner building available for sale in Kempton Park

2200 m<sup>2</sup>

This multi-level building is very well located with excellent signing and branding opportunity.

This is a 2,200sqm building with +- 100 parking bays

Sale Price R4,500,000 Ex Vat

Lease Period Available From -

| Floor Size m <sup>2</sup> | 2200       | Security         | Yes |
|---------------------------|------------|------------------|-----|
| Parking Bays              | -          | Air Conditioning | Yes |
| Title                     | -          | Generator        | -   |
| Zoning                    | Commercial | Fibre            | -   |