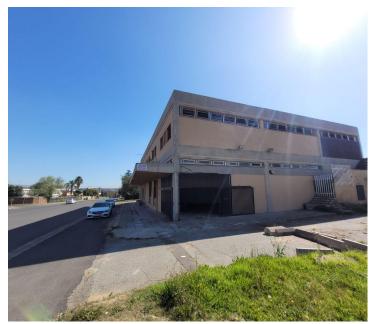

## R4,500,000

2,200 Freestanding Corner building available for sale in Kempton Park

2200 m<sup>2</sup>

This multi-level building is very well located with excellent signing and branding opportunity.

This is a 2,200sqm building with +- 100 parking bays

This area forms part of the East Rand which remains Gauteng's logistic, distribution, warehousing and manufacturing hub. With established road infrastructure offering easy accessibility to major highways namely the N12, N17, R21 and R24