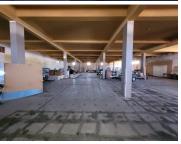

## R4,500,000

2,200 Freestanding Corner building available for sale in Kempton Park

2200 m<sup>2</sup>

This multi-level building is very well located with excellent signing and branding opportunity.

This is a 2,200sqm building with +- 100 parking bays

Sale Price R4,500,000 Ex Vat

Lease Period Available From -

| Floor Size m <sup>2</sup> | 2200       | Security         | Yes |
|---------------------------|------------|------------------|-----|
| Parking Bays              | -          | Air Conditioning | Yes |
| Title                     | -          | Generator        | -   |
| Zoning                    | Commercial | Fibre            | -   |