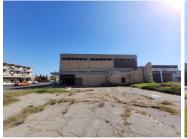

## R4,500,000

2,200 Freestanding Corner building available for sale in Kempton Park

2200 m<sup>2</sup>

This multi-level building is very well located with excellent signing and branding opportunity.

This is a 2,200sqm building with +- 100 parking bays

This area forms part of the East Rand which remains Gauteng's logistic, distribution, warehousing and manufacturing hub. With established road infrastructure offering easy accessibility to major highways namely the N12, N17, R21 and R24