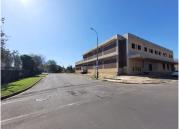

## R4,500,000

2,200 Freestanding Corner building available for sale in Kempton Park

2200 m<sup>2</sup>

This multi-level building is very well located with excellent signing and branding opportunity.

This is a 2,200sqm building with +- 100 parking bays

This area forms part of the East Rand which remains Gauteng's logistic, distribution, warehousing and manufacturing hub. With established road infrastructure offering easy accessibility to major highways namely the N12, N17, R21 and R24

Sale Price R4,500,000 Ex Vat

Lease Period Available From -

| Floor Size m <sup>2</sup> | 2200       | Security         | Yes |
|---------------------------|------------|------------------|-----|
| Parking Bays              | -          | Air Conditioning | Yes |
| Title                     | -          | Generator        | -   |
| Zoning                    | Commercial | Fibre            | -   |