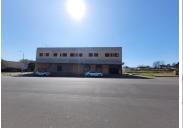

## R4,500,000

2,200 Freestanding Corner building available for sale in Kempton Park

2200 m<sup>2</sup>

This multi-level building is very well located with excellent signing and branding opportunity.

This is a 2,200sqm building with +- 100 parking bays

Sale Price R4,500,000 Ex Vat

Lease Period Available From -

| Floor Size m <sup>2</sup> | 2200       | Security         | Yes |
|---------------------------|------------|------------------|-----|
| Parking Bays              | -          | Air Conditioning | Yes |
| Title                     | -          | Generator        | -   |
| Zoning                    | Commercial | Fibre            | -   |