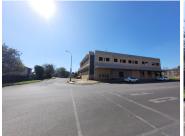

## R4,500,000

2,200 Freestanding Corner building available for sale in Kempton Park

2200 m<sup>2</sup>

This multi-level building is very well located with excellent signing and branding opportunity.

This is a 2,200sqm building with +- 100 parking bays

This area forms part of the East Rand which remains Gauteng's logistic, distribution, warehousing and manufacturing hub. With established road infrastructure offering easy accessibility to major highways namely the N12, N17, R21 and R24