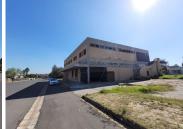

## R4,500,000

2,200 Freestanding Corner building available for sale in Kempton Park

2200 m<sup>2</sup>

This multi-level building is very well located with excellent signing and branding opportunity.

This is a 2,200sqm building with +- 100 parking bays

Sale Price R4,500,000 Ex Vat

Lease Period Available From -

| Floor Size m <sup>2</sup> | 2200       | Security         | Yes |
|---------------------------|------------|------------------|-----|
| Parking Bays              | -          | Air Conditioning | Yes |
| Title                     | -          | Generator        | -   |
| Zoning                    | Commercial | Fibre            | -   |