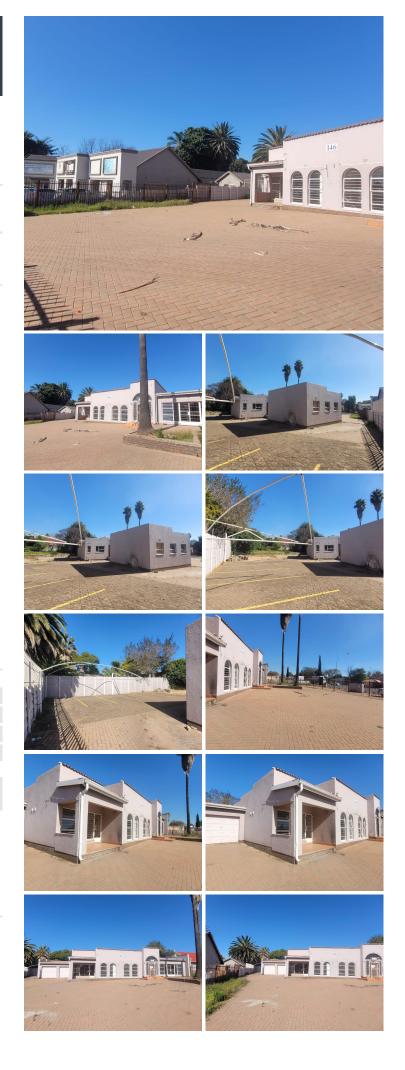

## 🐔 1400 m²

Property for sale located in the heart of Kempton Park. This building measures approximately 1,400sqm (stand size) and is situated on a main road offering excellent exposure with great signage opportunities. The facility is surrounded by plenty high end businesses and is within very close proximity to all amenities and various public transportation systems.

#### R 1.9 MILLION EX VAT

| Sale Price     |
|----------------|
| Lease Period   |
| Available From |

R1,900,000 Ex Vat

| Floor Size m <sup>2</sup> | 1400       | Security         | - |
|---------------------------|------------|------------------|---|
| Parking Bays              | -          | Air Conditioning | - |
| Title                     | Freehold   | Generator        | - |
| Zoning                    | Commercial | Fibre            | - |
|                           |            |                  |   |