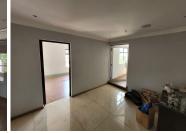

## 1400 m<sup>2</sup>

This commercial building is exceptionally neat featuring modern finishes and brilliant natural lighting throughout. The property offers ample ablution facilities and a staff kitchenette. Available for purchase at R2.3 million excluding VAT.

Sale Price R2,300,000 Ex Vat

Lease Period - Available From -

| Floor Size m <sup>2</sup> | 1400       | Security         | - |
|---------------------------|------------|------------------|---|
| Parking Bays              | -          | Air Conditioning | - |
| Title                     | Freehold   | Generator        | - |
| Zoning                    | Commercial | Fibre            | - |