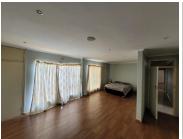

## 1400 m<sup>2</sup>

This commercial building is exceptionally neat featuring modern finishes and brilliant natural lighting throughout. The property offers ample ablution facilities and a staff kitchenette. Available for purchase at R2.3 million excluding VAT.

Sale Price R2,300,000 Ex Vat

Lease Period - Available From -

| Floor Size m <sup>2</sup> | 1400       | Security         | - |
|---------------------------|------------|------------------|---|
| Parking Bays              | -          | Air Conditioning | - |
| Title                     | Freehold   | Generator        | - |
| Zoning                    | Commercial | Fibre            | - |