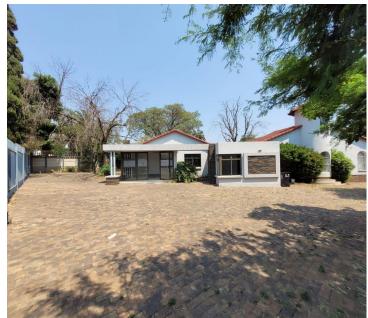

## R2,300,000

Commercial building to let in Kempton Park

## 1400 m<sup>2</sup>

This commercial building is exceptionally neat featuring modern finishes and brilliant natural lighting throughout. The property offers ample ablution facilities and a staff kitchenette. Available for purchase at R2.3 million excluding VAT.

Sale Price R2,300,000 Ex Vat

Lease Period - Available From -

| Floor Size m <sup>2</sup> | 1400       | Security         | - |
|---------------------------|------------|------------------|---|
| Parking Bays              | -          | Air Conditioning | - |
| Title                     | Freehold   | Generator        | - |
| Zoning                    | Commercial | Fibre            | - |