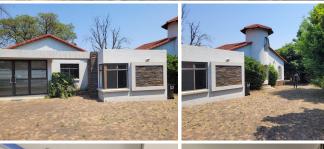

## 1400 m<sup>2</sup>

This commercial building is exceptionally neat featuring modern finishes and brilliant natural lighting throughout. The property offers ample ablution facilities and a staff kitchenette. Available for purchase at R2.3 million excluding VAT.

Sale Price R2,300,000 Ex Vat

Lease Period - Available From -

| Floor Size m <sup>2</sup> | 1400       | Security         | - |
|---------------------------|------------|------------------|---|
| Parking Bays              | -          | Air Conditioning | - |
| Title                     | Freehold   | Generator        | - |
| Zoning                    | Commercial | Fibre            | - |