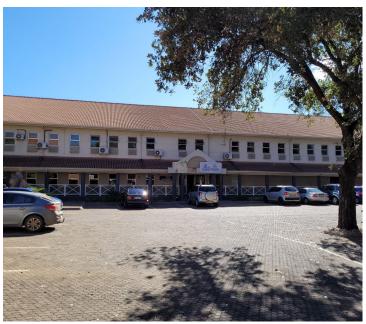

## R25,000,000

Commercial Space For Sale | Kempton Park | Die Eike Building

3200 m<sup>2</sup>

Die Eike Office Park ideally situated in the sought after Kempton Park area offering easy access to OR Tambo International Airport and the R21/24 highway. Stunning commercial building available for sale measuring 3,200sqm underroof and 7,174sqm on stand.

The office comprises of an open floor layout with ample space throughout, it is well maintained tiled and carpet flooring. The building comprises of ample secure parking spaces, ranging from 85 open bays, 44 covered bays and 33 basement. There is a generous beneficial occupation and TI allowance that is negotiable. This is a great space for a call centre, administrative offices or medical suites. A fantastic rental and central location.