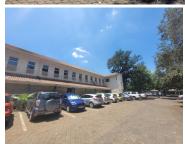

The office comprises of an open floor layout with ample space throughout, it is well maintained tiled and carpet flooring. The building comprises of ample secure parking spaces, ranging from 85 open bays, 44 covered bays and 33 basement. There is a generous beneficial occupation and TI allowance that is negotiable. This is a great space for a call centre, administrative offices or medical suites. A fantastic rental and central location.