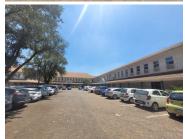

The office comprises of an open floor layout with ample space throughout, it is well maintained tiled and carpet flooring. The building comprises of ample secure parking spaces, ranging from 85 open bays, 44 covered bays and 33 basement. There is a generous beneficial occupation and TI allowance that is negotiable. This is a great space for a call centre, administrative offices or medical suites. A fantastic rental and central location.