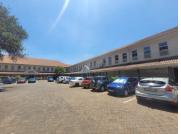

## R25,000,000

Commercial Space For Sale | Kempton Park | Die Eike Building

3200 m<sup>2</sup>

Die Eike Office Park ideally situated in the sought after Kempton Park area offering easy access to OR Tambo International Airport and the R21/24 highway. Stunning commercial building available for sale measuring 3,200sqm underroof and 7,174sqm on stand.

The office comprises of an open floor layout with ample space throughout, it is well maintained tiled and carpet flooring. The building comprises of ample secure parking spaces, ranging from 85 open bays, 44 covered bays and 33 basement. There is a generous beneficial occupation and TI allowance that is negotiable. This is a great space for a call centre, administrative offices or medical suites. A fantastic rental and central location.

Sale Price R25,000,000 Ex Vat

Lease Period - Available From -

| Floor Size m <sup>2</sup> | 3200       | Security         | Yes |
|---------------------------|------------|------------------|-----|
| Parking Bays              | 85.0       | Air Conditioning | Yes |
| Title                     | -          | Generator        | -   |
| Zoning                    | Commercial | Fibre            | -   |