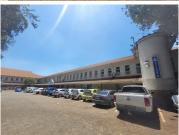

## R25,000,000

Commercial Space For Sale | Kempton Park | Die Eike Building

3200 m<sup>2</sup>

Die Eike Office Park ideally situated in the sought after Kempton Park area offering easy access to OR Tambo International Airport and the R21/24 highway. Stunning commercial building available for sale measuring 3,200sqm underroof and 7,174sqm on stand.

The office comprises of an open floor layout with ample space throughout, it is well maintained tiled and carpet flooring. The building comprises of ample secure parking spaces, ranging from 85 open bays, 44 covered bays and 33 basement. There is a generous beneficial occupation and TI allowance that is negotiable. This is a great space for a call centre, administrative offices or medical suites. A fantastic rental and central location.

Sale Price R25,000,000 Ex Vat

Lease Period - Available From -

| Floor Size m <sup>2</sup> | 3200       | Security         | Yes |
|---------------------------|------------|------------------|-----|
| Parking Bays              | 85.0       | Air Conditioning | Yes |
| Title                     | -          | Generator        | -   |
| Zoning                    | Commercial | Fibre            | -   |