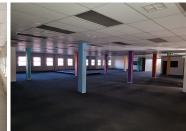

The office comprises of an open floor layout with ample space throughout, it is well maintained tiled and carpet flooring. The building comprises of ample secure parking spaces, ranging from 85 open bays, 44 covered bays and 33 basement. There is a generous beneficial occupation and TI allowance that is negotiable. This is a great space for a call centre, administrative offices or medical suites. A fantastic rental and central location.