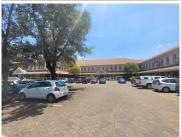

## R25,000,000

Commercial Space For Sale | Kempton Park | Die Eike Building

3200 m<sup>2</sup>

Die Eike Office Park ideally situated in the sought after Kempton Park area offering easy access to OR Tambo International Airport and the R21/24 highway. Stunning commercial building available for sale measuring 3,200sqm underroof and 7,174sqm on stand.

The office comprises of an open floor layout with ample space throughout, it is well maintained tiled and carpet flooring. The building comprises of ample secure parking spaces, ranging from 85 open bays, 44 covered bays and 33 basement. There is a generous beneficial occupation and TI allowance that is negotiable. This is a great space for a call centre, administrative offices or medical suites. A fantastic rental and central location.

Sale Price R25,000,000 Ex Vat

Lease Period - Available From -

| Floor Size m <sup>2</sup> | 3200       | Security         | Yes |
|---------------------------|------------|------------------|-----|
| Parking Bays              | 85.0       | Air Conditioning | Yes |
| Title                     | -          | Generator        | -   |
| Zoning                    | Commercial | Fibre            | -   |