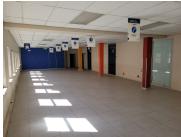

The office comprises of an open floor layout with ample space throughout, it is well maintained tiled and carpet flooring. The building comprises of ample secure parking spaces, ranging from 85 open bays, 44 covered bays and 33 basement. There is a generous beneficial occupation and TI allowance that is negotiable. This is a great space for a call centre, administrative offices or medical suites. A fantastic rental and central location.