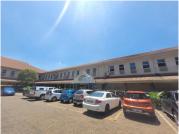

The office comprises of an open floor layout with ample space throughout, it is well maintained tiled and carpet flooring. The building comprises of ample secure parking spaces, ranging from 85 open bays, 44 covered bays and 33 basement. There is a generous beneficial occupation and TI allowance that is negotiable. This is a great space for a call centre, administrative offices or medical suites. A fantastic rental and central location.