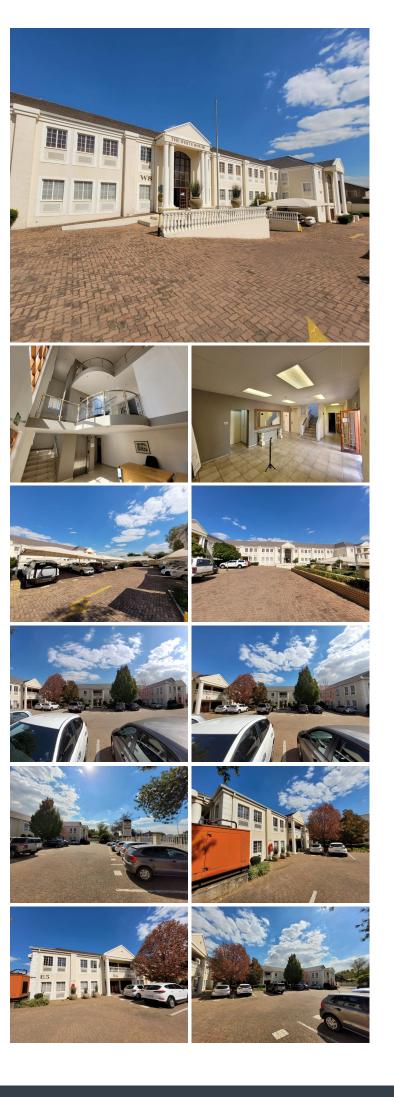

## 🐔 165 m²

A office unit measuring 165sqm is available for sale in Central Kempton Park, space has good ventilation and plenty of natural light. Includes 4 covered parking 1 basement parking bays

24 hour security Back up generator on site Near to all amenities, Highways, hospitals 24 hour security Back up Generator

The property is situated on a prominent corner offering good visibility and easy accessibility to the space. The park has 24-hour security on site.

#### Sale Price Lease Period Available From

R1,650,000 Ex Vat

Floor Size m²165SecurityYesParking Bays-Air ConditioningYesTitleSectional TitleGenerator-ZoningCommercialFibre-