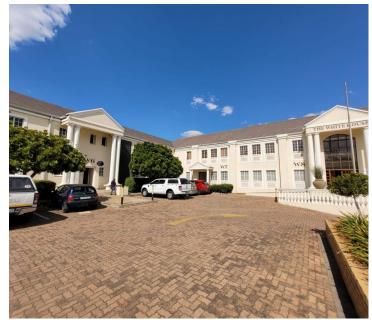

## 102 m<sup>2</sup>

This is a 102sqm office unit, with good ventilation and plenty of natural light, located within The White House Office Park in Kempton Park. The unit has neat carpeting and is well-lit and includes 3 parking bays.

The park boasts stunning gardens and eye catching water features, as well as ample parking for both the tenant and visitor. There is also 24-hour security and a backup generator available on site.

The complex is an easily accessible property, with quick access to highways, public transport and O.R. Tambo International Airport.