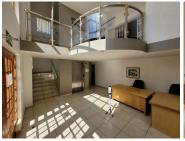

## 102 m<sup>2</sup>

This is a 102sqm office unit, with good ventilation and plenty of natural light, located within The White House Office Park in Kempton Park. The unit has neat carpeting and is well-lit and includes 3 parking bays.