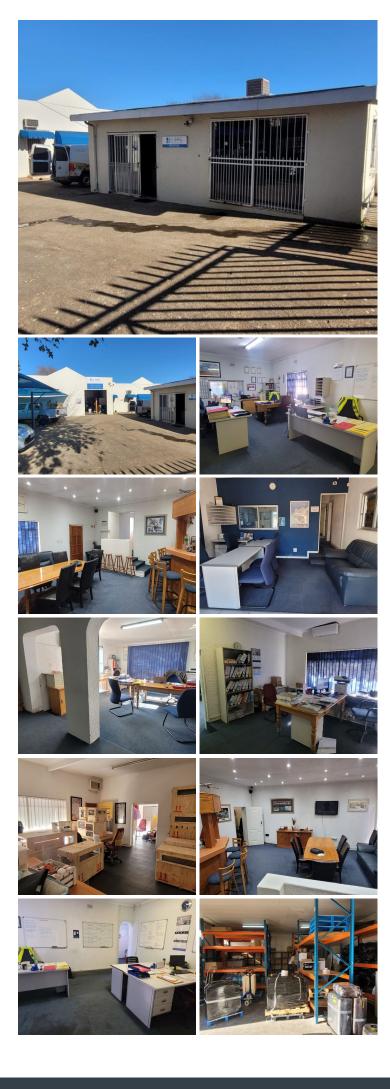

## 🔏 913 m²

Seize this prime business opportunity at 14 Willow Street, Kempton Park. Priced at R 2.2 million, this commercial property offers approximately 913m<sup>2</sup> of well-designed office space. The offices are spacious and carpeted, featuring ample natural light and standard office lighting. Air-conditioning ensures a comfortable environment, while the boardroom and ample storage cater to all business needs.

Security is top-notch with perimeter fencing and security bars, and there is ample parking for staff and visitors. Located in the thriving business hub of Kempton Park, the property is easily accessible via major highways and close to OR Tambo International Airport.

| Sale Price     | R2,200,000 Ex Vat |
|----------------|-------------------|
| Lease Period   | -                 |
| Available From | -                 |
|                |                   |

| Floor Size m <sup>2</sup> | 913        | Security         | Yes |
|---------------------------|------------|------------------|-----|
| Parking Bays              | -          | Air Conditioning | Yes |
| Title                     | -          | Generator        | -   |
| Zoning                    | Commercial | Fibre            | -   |