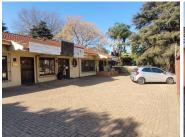

## 221 m<sup>2</sup>

Located at 42 Monument Road, Kempton Park, this multi-functional office space encompasses Units 1, 2, and 3, collectively measuring approximately 221m². Priced at R2.2 million excluding VAT, this versatile office space features a well-equipped kitchen, a combination of carpeted and tiled flooring, efficient air conditioning, and standard office lighting. Ample parking available.

Situated in the heart of Kempton Park, this property benefits from its prime location in a bustling business hub. With excellent connectivity to major highways and the OR Tambo International Airport, it offers easy access for clients and employees. The area is rich with amenities, including shopping centres, restaurants, and hotels, providing a convenient and desirable environment for businesses.