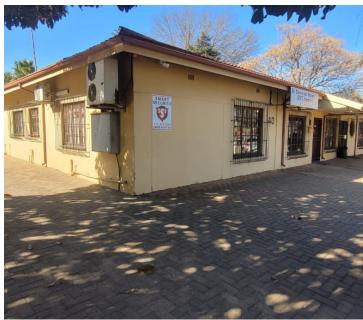

## 221 m<sup>2</sup>

Located at 42 Monument Road, Kempton Park, this multi-functional office space encompasses Units 1, 2, and 3, collectively measuring approximately 221m². Priced at R2.2 million excluding VAT, this versatile office space features a well-equipped kitchen, a combination of carpeted and tiled flooring, efficient air conditioning, and standard office lighting. Ample parking available.

Situated in the heart of Kempton Park, this property benefits from its prime location in a bustling business hub. With excellent connectivity to major highways and the OR Tambo International Airport, it offers easy access for clients and employees. The area is rich with amenities, including shopping centres, restaurants, and hotels, providing a convenient and desirable environment for businesses.