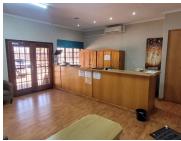

## 221 m<sup>2</sup>

Located at 42 Monument Road, Kempton Park, this multi-functional office space encompasses Units 1, 2, and 3, collectively measuring approximately 221m². Priced at R2.2 million excluding VAT, this versatile office space features a well-equipped kitchen, a combination of carpeted and tiled flooring, efficient air conditioning, and standard office lighting. Ample parking available.