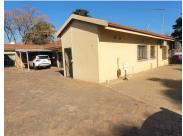

## 221 m<sup>2</sup>

Located at 42 Monument Road, Kempton Park, this multi-functional office space encompasses Units 1, 2, and 3, collectively measuring approximately 221m². Priced at R2.2 million excluding VAT, this versatile office space features a well-equipped kitchen, a combination of carpeted and tiled flooring, efficient air conditioning, and standard office lighting. Ample parking available.

Situated in the heart of Kempton Park, this property benefits from its prime location in a bustling business hub. With excellent connectivity to major highways and the OR Tambo International Airport, it offers easy access for clients and employees. The area is rich with amenities, including shopping centres, restaurants, and hotels, providing a convenient and desirable environment for businesses.