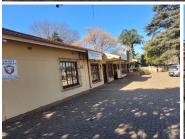

## 221 m<sup>2</sup>

Located at 42 Monument Road, Kempton Park, this multi-functional office space encompasses Units 1, 2, and 3, collectively measuring approximately 221m². Priced at R2.2 million excluding VAT, this versatile office space features a well-equipped kitchen, a combination of carpeted and tiled flooring, efficient air conditioning, and standard office lighting. Ample parking available.

Situated in the heart of Kempton Park, this property benefits from its prime location in a bustling business hub. With excellent connectivity to major highways and the OR Tambo International Airport, it offers easy access for clients and employees. The area is rich with amenities, including shopping centres, restaurants, and hotels, providing a convenient and desirable environment for businesses.