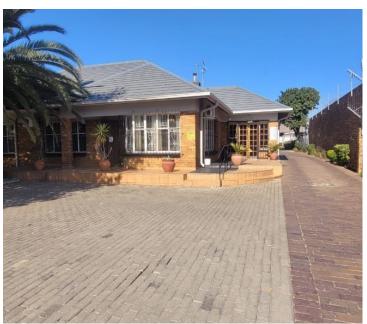

## R1,950,000

84 Van Riebeeck Street | Prime Commercial Property for Sale in Kempton Park

1302 m<sup>2</sup>

Located at 84 Van Riebeeck Street, Kempton Park, this versatile standalone house with business consent use spans approximately 1302m² and is available for R1,950,000.00 (excluding VAT). The property features a tiled reception area, carpeted office spaces, ample natural light, air conditioning, and secure parking, offering a comfortable and professional environment.

Situated in the heart of Kempton Park, the property benefits from its proximity to O.R. Tambo International Airport, major highways, shopping centres, restaurants, schools, and healthcare facilities. This prime location ensures convenience and a high quality of life for both business and personal needs.