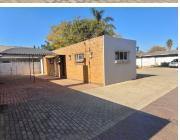

## R1,950,000

84 Van Riebeeck Street | Prime Commercial Property for Sale in Kempton Park

1302 m<sup>2</sup>

Located at 84 Van Riebeeck Street, Kempton Park, this versatile standalone house with business consent use spans approximately 1302m² and is available for R1,950,000.00 (excluding VAT). The property features a tiled reception area, carpeted office spaces, ample natural light, air conditioning, and secure parking, offering a comfortable and professional environment.

Sale Price R1,950,000 Ex Vat

Lease Period Available From -

| Floor Size m <sup>2</sup> | 1302       | Security         | Yes |
|---------------------------|------------|------------------|-----|
| Parking Bays              | -          | Air Conditioning | Yes |
| Title                     | -          | Generator        | -   |
| Zoning                    | Commercial | Fibre            | -   |