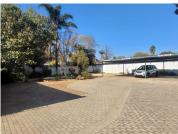

## R1,950,000

84 Van Riebeeck Street | Prime Commercial Property for Sale in Kempton Park

1302 m<sup>2</sup>

Located at 84 Van Riebeeck Street, Kempton Park, this versatile standalone house with business consent use spans approximately 1302m² and is available for R1,950,000.00 (excluding VAT). The property features a tiled reception area, carpeted office spaces, ample natural light, air conditioning, and secure parking, offering a comfortable and professional environment.

Sale Price R1,950,000 Ex Vat

Lease Period Available From -

| Floor Size m <sup>2</sup> | 1302       | Security         | Yes |
|---------------------------|------------|------------------|-----|
| Parking Bays              | -          | Air Conditioning | Yes |
| Title                     | -          | Generator        | -   |
| Zoning                    | Commercial | Fibre            | -   |