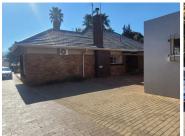

## R1,950,000

84 Van Riebeeck Street | Prime Commercial Property for Sale in Kempton Park

1302 m<sup>2</sup>

Located at 84 Van Riebeeck Street, Kempton Park, this versatile standalone house with business consent use spans approximately 1302m² and is available for R1,950,000.00 (excluding VAT). The property features a tiled reception area, carpeted office spaces, ample natural light, air conditioning, and secure parking, offering a comfortable and professional environment.