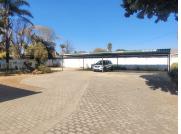

## R1,950,000

84 Van Riebeeck Street | Prime Commercial Property for Sale in Kempton Park

1302 m<sup>2</sup>

Located at 84 Van Riebeeck Street, Kempton Park, this versatile standalone house with business consent use spans approximately 1302m² and is available for R1,950,000.00 (excluding VAT). The property features a tiled reception area, carpeted office spaces, ample natural light, air conditioning, and secure parking, offering a comfortable and professional environment.

Sale Price R1,950,000 Ex Vat

Lease Period Available From -

| Floor Size m <sup>2</sup> | 1302       | Security         | Yes |
|---------------------------|------------|------------------|-----|
| Parking Bays              | -          | Air Conditioning | Yes |
| Title                     | -          | Generator        | -   |
| Zoning                    | Commercial | Fibre            | -   |