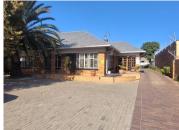

## R1,950,000

84 Van Riebeeck Street | Prime Commercial Property for Sale in Kempton Park

1302 m<sup>2</sup>

Located at 84 Van Riebeeck Street, Kempton Park, this versatile standalone house with business consent use spans approximately 1302m² and is available for R1,950,000.00 (excluding VAT). The property features a tiled reception area, carpeted office spaces, ample natural light, air conditioning, and secure parking, offering a comfortable and professional environment.