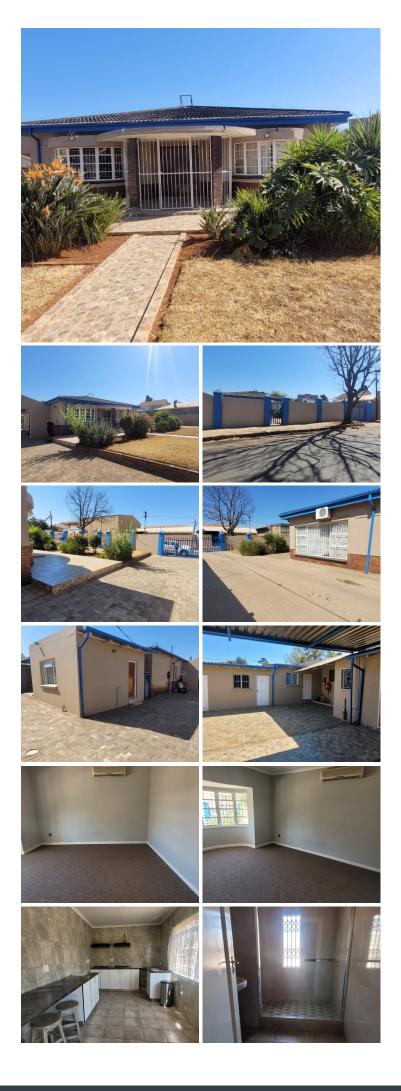

#### 🔏 300 m²

Discover a prime investment opportunity at 7 Willow Street, Kempton Park, offering 16 modern units with a combined size of approximately 300m<sup>2</sup> under roof. Priced at R3.4 million (excluding VAT), this property promises a projected income of R48,000 per month, making it an excellent addition to your portfolio.

Each unit has well-maintained flooring, natural light, and spacious kitchen and bathroom facilities, ensuring comfort and convenience for tenants. The property also boasts ample parking space, catering to the needs of residents and visitors alike.

Situated in the thriving area of Kempton Park, this property is ideally located. Kempton Park is a well-established suburb known for its proximity to OR Tambo International Airport, major highways, and a variety of shopping centres, schools, and healthcare facilities.