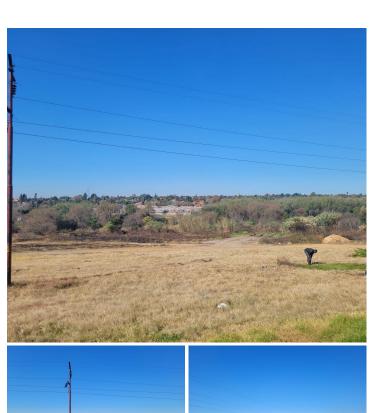

## None m<sup>2</sup>

Vacant patch of land measuring 52000sqm is available for sale at R9,970,000.00. The property is located on the corner of Vlei Road and Pretoria Road in Kempton Park. The land is on a major route and is a perfect development opportunity!