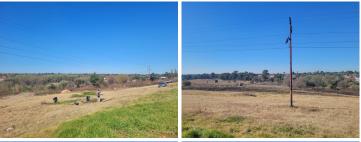

## None m<sup>2</sup>

Vacant patch of land measuring 52000sqm is available for sale at R9,970,000.00. The property is located on the corner of Vlei Road and Pretoria Road in Kempton Park. The land is on a major route and is a perfect development opportunity!