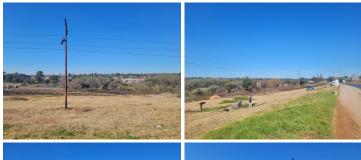

## None m<sup>2</sup>

Vacant patch of land measuring 52000sqm is available for sale at R9,970,000.00. The property is located on the corner of Vlei Road and Pretoria Road in Kempton Park. The land is on a major route and is a perfect development opportunity!