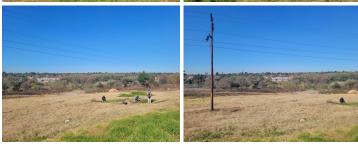

## None m<sup>2</sup>

Vacant patch of land measuring 52000sqm is available for sale at R9,970,000.00. The property is located on the corner of Vlei Road and Pretoria Road in Kempton Park. The land is on a major route and is a perfect development opportunity!