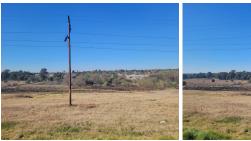

## None m<sup>2</sup>

Vacant patch of land measuring 52000sqm is available for sale at R9,970,000.00. The property is located on the corner of Vlei Road and Pretoria Road in Kempton Park. The land is on a major route and is a perfect development opportunity!