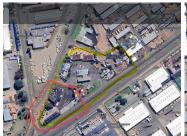

## POA

Cnr Sim & Pomona Road | Commercial Property for Sale in Kempton Park

13500 m<sup>2</sup>

A commercial property measuring approximately 13500sqm is for sale in Pomona, Kempton Park. The premises are located on a main road with plenty of exposure and great signage opportunities. There is ample parking available. The property is in close proximity to all main arterial routes and various amenities in the area.