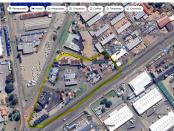

## POA

Cnr Sim & Pomona Road | Commercial Property for Sale in Kempton Park

13500 m<sup>2</sup>

A commercial property measuring approximately 13500sqm is for sale in Pomona, Kempton Park. The premises are located on a main road with plenty of exposure and great signage opportunities. There is ample parking available. The property is in close proximity to all main arterial routes and various amenities in the area.