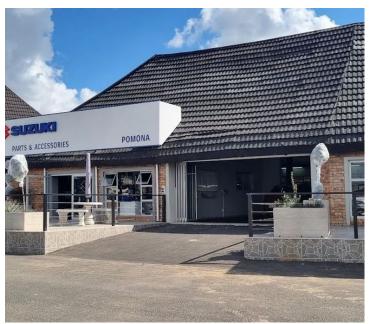

## POA

Cnr Sim & Pomona Road | Commercial Property for Sale in Kempton Park

13500 m<sup>2</sup>

A commercial property measuring approximately 13500sqm is for sale in Pomona, Kempton Park. The premises are located on a main road with plenty of exposure and great signage opportunities. There is ample parking available. The property is in close proximity to all main arterial routes and various amenities in the area.