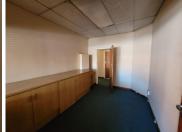

## R3,500,000

Perfectly located commercial building available for sale in Kempton Park

800 m<sup>2</sup>

A freestanding property available for SALE in the Rhodesfield area of Kempton Park.

This property consists of 800sqm underroof consisting of a walk in reception area, offices and workshop space with a roller shutter door, which can be converted into extra office space as well. Wet kitchen with staff ablutions.

Sale Price R3,500,000 Ex Vat

Lease Period Available From -

| Floor Size m <sup>2</sup> | 800        | Security         | Yes |
|---------------------------|------------|------------------|-----|
| Parking Bays              | -          | Air Conditioning | Yes |
| Title                     | -          | Generator        | -   |
| Zoning                    | Commercial | Fibre            | -   |