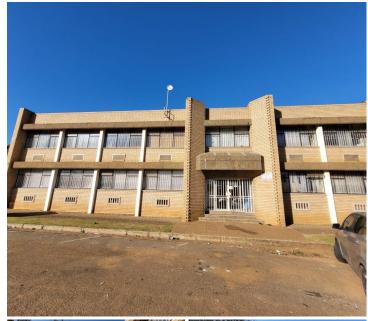

## R3,500,000

Perfectly located commercial building available for sale in Kempton Park

800 m<sup>2</sup>

A freestanding property available for SALE in the Rhodesfield area of Kempton Park.

This property consists of 800sqm underroof consisting of a walk in reception area, offices and workshop space with a roller shutter door, which can be converted into extra office space as well. Wet kitchen with staff ablutions.

There is ample parking available for use, which is in a secure yard on the property. A great business address for any company.

The building is ideally located and within close proximity to the R21 highway, allowing for quick and easy accessibility and is only minutes away from the O.R Tambo International Airport.