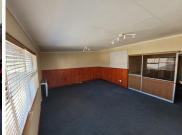

## R3,500,000

Perfectly located commercial building available for sale in Kempton Park

800 m<sup>2</sup>

A freestanding property available for SALE in the Rhodesfield area of Kempton Park.

This property consists of 800sqm underroof consisting of a walk in reception area, offices and workshop space with a roller shutter door, which can be converted into extra office space as well. Wet kitchen with staff ablutions.

Sale Price R3,500,000 Ex Vat

Lease Period Available From -

| Floor Size m <sup>2</sup> | 800        | Security         | Yes |
|---------------------------|------------|------------------|-----|
| Parking Bays              | -          | Air Conditioning | Yes |
| Title                     | -          | Generator        | -   |
| Zoning                    | Commercial | Fibre            | -   |