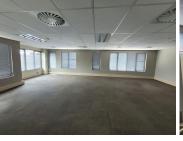

## 2100 m<sup>2</sup>

Pristine commercial space measuring 2,100sqm available either for rental at R105/sqm therefore asking R220 500 per month plus VAT and utilities or it can be purchased for R20 million excluding VAT. This modern and upmarket building offers phenomenal natural lighting throughout, ample ablution facilities, a kitchen, welcoming reception area as well as plenty offices and board rooms.

The property provides decent parking bays and it's conveniently located within close proximity to all main roads, highways, amenities and various public transportation systems.

Sale Price R20,000,000 Ex Vat