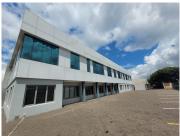

## 2100 m<sup>2</sup>

Pristine commercial space measuring 2,100sqm available either for rental at R105/sqm therefore asking R220 500 per month plus VAT and utilities or it can be purchased for R20 million excluding VAT. This modern and upmarket building offers phenomenal natural lighting throughout, ample ablution facilities, a kitchen, welcoming reception area as well as plenty offices and board rooms.

The property provides decent parking bays and it's conveniently located within close proximity to all main roads, highways, amenities and various public transportation systems.

Sale Price R20,000,000 Ex Vat