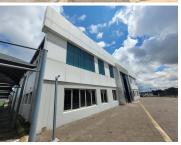

## 2100 m<sup>2</sup>

Pristine commercial space measuring 2,100sqm available either for rental at R105/sqm therefore asking R220 500 per month plus VAT and utilities or it can be purchased for R20 million excluding VAT. This modern and upmarket building offers phenomenal natural lighting throughout, ample ablution facilities, a kitchen, welcoming reception area as well as plenty offices and board rooms.

The property provides decent parking bays and it's conveniently located within close proximity to all main roads, highways, amenities and various public transportation systems.

Sale Price R20,000,000 Ex Vat