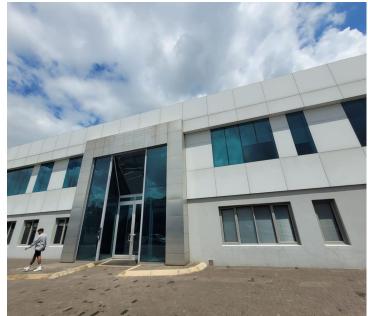

## 2100 m<sup>2</sup>

Pristine commercial space measuring 2,100sqm available either for rental at R105/sqm therefore asking R220 500 per month plus VAT and utilities or it can be purchased for R20 million excluding VAT. This modern and upmarket building offers phenomenal natural lighting throughout, ample ablution facilities, a kitchen, welcoming reception area as well as plenty offices and board rooms.

The property provides decent parking bays and it's conveniently located within close proximity to all main roads, highways, amenities and various public transportation systems.

Sale Price R20,000,000 Ex Vat