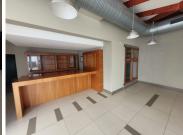

## 2100 m<sup>2</sup>

Pristine commercial space measuring 2,100sqm available either for rental at R105/sqm therefore asking R220 500 per month plus VAT and utilities or it can be purchased for R20 million excluding VAT. This modern and upmarket building offers phenomenal natural lighting throughout, ample ablution facilities, a kitchen, welcoming reception area as well as plenty offices and board rooms.