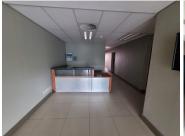

## 2100 m<sup>2</sup>

Pristine commercial space measuring 2,100sqm available either for rental at R105/sqm therefore asking R220 500 per month plus VAT and utilities or it can be purchased for R20 million excluding VAT. This modern and upmarket building offers phenomenal natural lighting throughout, ample ablution facilities, a kitchen, welcoming reception area as well as plenty offices and board rooms.