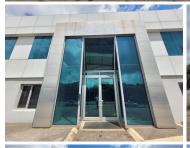

## 2100 m<sup>2</sup>

Pristine commercial space measuring 2,100sqm available either for rental at R105/sqm therefore asking R220 500 per month plus VAT and utilities or it can be purchased for R20 million excluding VAT. This modern and upmarket building offers phenomenal natural lighting throughout, ample ablution facilities, a kitchen, welcoming reception area as well as plenty offices and board rooms.

The property provides decent parking bays and it's conveniently located within close proximity to all main roads, highways, amenities and various public transportation systems.

Sale Price R20,000,000 Ex Vat