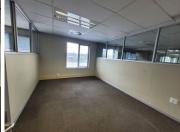

## 2100 m<sup>2</sup>

Pristine commercial space measuring 2,100sqm available either for rental at R105/sqm therefore asking R220 500 per month plus VAT and utilities or it can be purchased for R20 million excluding VAT. This modern and upmarket building offers phenomenal natural lighting throughout, ample ablution facilities, a kitchen, welcoming reception area as well as plenty offices and board rooms.

The property provides decent parking bays and it's conveniently located within close proximity to all main roads, highways, amenities and various public transportation systems.

Sale Price R20,000,000 Ex Vat