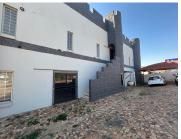

## R5,500,000

21 Carol Street | Prime Commercial Property for Sale in Krugersdorp

1150 m<sup>2</sup>

This prime commercial property in Mindalore, Krugersdorp offers 1,150m² of versatile space on a 1,702m² stand, perfect for offices, showrooms, or warehouses. Featuring a large open-plan office with natural light, a kitchen, ample ablutions, roller shutter doors, and ample parking, this unit meets diverse business needs.

Located on Ontdekkers Road, the property offers excellent visibility for signage and easy access to main arterial routes, shops, and amenities. The vibrant Mindalore area ensures a thriving business environment.