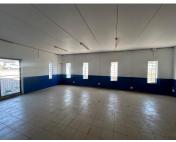

## R5,500,000

21 Carol Street | Prime Commercial Property for Sale in Krugersdorp

1150 m<sup>2</sup>

This prime commercial property in Mindalore, Krugersdorp offers 1,150m² of versatile space on a 1,702m² stand, perfect for offices, showrooms, or warehouses. Featuring a large open-plan office with natural light, a kitchen, ample ablutions, roller shutter doors, and ample parking, this unit meets diverse business needs.