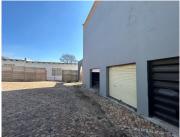

## R5,500,000

21 Carol Street | Prime Commercial Property for Sale in Krugersdorp

1150 m<sup>2</sup>

This prime commercial property in Mindalore, Krugersdorp offers 1,150m² of versatile space on a 1,702m² stand, perfect for offices, showrooms, or warehouses. Featuring a large open-plan office with natural light, a kitchen, ample ablutions, roller shutter doors, and ample parking, this unit meets diverse business needs.