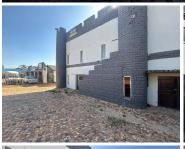

## R5,500,000

21 Carol Street | Prime Commercial Property for Sale in Krugersdorp

1150 m<sup>2</sup>

This prime commercial property in Mindalore, Krugersdorp offers 1,150m² of versatile space on a 1,702m² stand, perfect for offices, showrooms, or warehouses. Featuring a large open-plan office with natural light, a kitchen, ample ablutions, roller shutter doors, and ample parking, this unit meets diverse business needs.

Located on Ontdekkers Road, the property offers excellent visibility for signage and easy access to main arterial routes, shops, and amenities. The vibrant Mindalore area ensures a thriving business environment.