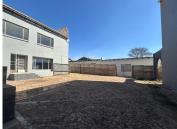

## R5,500,000

21 Carol Street | Prime Commercial Property for Sale in Krugersdorp

1150 m<sup>2</sup>

This prime commercial property in Mindalore, Krugersdorp offers 1,150m² of versatile space on a 1,702m² stand, perfect for offices, showrooms, or warehouses. Featuring a large open-plan office with natural light, a kitchen, ample ablutions, roller shutter doors, and ample parking, this unit meets diverse business needs.

Located on Ontdekkers Road, the property offers excellent visibility for signage and easy access to main arterial routes, shops, and amenities. The vibrant Mindalore area ensures a thriving business environment.