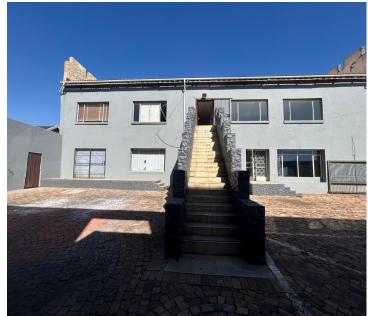

## R5,500,000

21 Carol Street | Prime Commercial Property for Sale in Krugersdorp

1150 m<sup>2</sup>

This prime commercial property in Mindalore, Krugersdorp offers 1,150m² of versatile space on a 1,702m² stand, perfect for offices, showrooms, or warehouses. Featuring a large open-plan office with natural light, a kitchen, ample ablutions, roller shutter doors, and ample parking, this unit meets diverse business needs.

Located on Ontdekkers Road, the property offers excellent visibility for signage and easy access to main arterial routes, shops, and amenities. The vibrant Mindalore area ensures a thriving business environment.