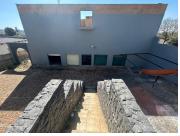

## R5,500,000

21 Carol Street | Prime Commercial Property for Sale in Krugersdorp

1150 m<sup>2</sup>

This prime commercial property in Mindalore, Krugersdorp offers 1,150m² of versatile space on a 1,702m² stand, perfect for offices, showrooms, or warehouses. Featuring a large open-plan office with natural light, a kitchen, ample ablutions, roller shutter doors, and ample parking, this unit meets diverse business needs.