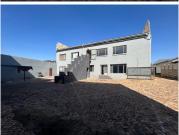

## R5,500,000

21 Carol Street | Prime Commercial Property for Sale in Krugersdorp

1150 m<sup>2</sup>

This prime commercial property in Mindalore, Krugersdorp offers 1,150m² of versatile space on a 1,702m² stand, perfect for offices, showrooms, or warehouses. Featuring a large open-plan office with natural light, a kitchen, ample ablutions, roller shutter doors, and ample parking, this unit meets diverse business needs.

Located on Ontdekkers Road, the property offers excellent visibility for signage and easy access to main arterial routes, shops, and amenities. The vibrant Mindalore area ensures a thriving business environment.