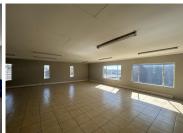

## R5,500,000

21 Carol Street | Prime Commercial Property for Sale in Krugersdorp

1150 m<sup>2</sup>

This prime commercial property in Mindalore, Krugersdorp offers 1,150m² of versatile space on a 1,702m² stand, perfect for offices, showrooms, or warehouses. Featuring a large open-plan office with natural light, a kitchen, ample ablutions, roller shutter doors, and ample parking, this unit meets diverse business needs.