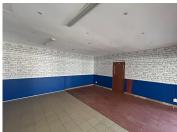

## R5,500,000

21 Carol Street | Prime Commercial Property for Sale in Krugersdorp

1150 m<sup>2</sup>

This prime commercial property in Mindalore, Krugersdorp offers 1,150m² of versatile space on a 1,702m² stand, perfect for offices, showrooms, or warehouses. Featuring a large open-plan office with natural light, a kitchen, ample ablutions, roller shutter doors, and ample parking, this unit meets diverse business needs.