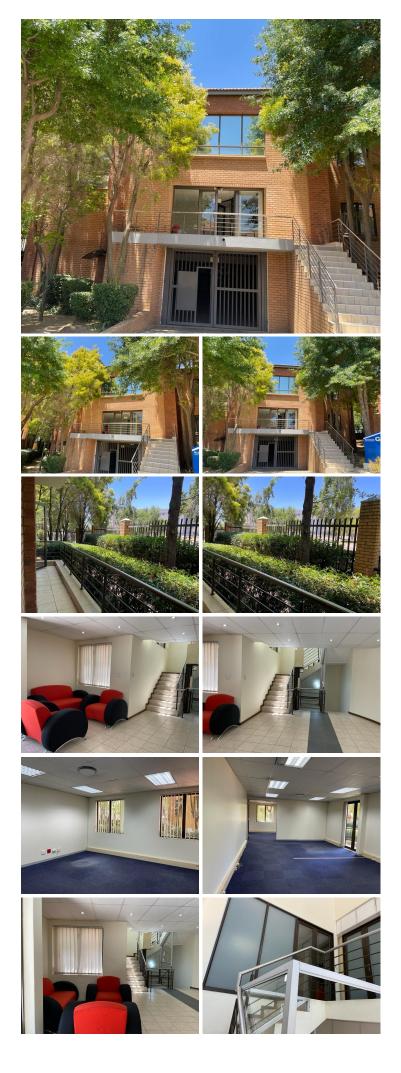

## 🔏 590 m²

Freestanding building in excellent condition, situated in a sought after and secure business park in Midrand is for sale. The building measures 590sqm. Asking price is R 8,053,500 excluding Vat. The unit is spacious with lovely tiled and carpeted flooring. The windows allow for excellent natural light to flow throughout.

This upmarket office park is situated in the thriving business district of Midrand. The property is ideally situated just off New road, and in close proximity to the N1 highway allowing for easy access.

#### Sale Price Lease Period Available From

R8,053,500 Ex Vat

| Floor Size m <sup>2</sup> | 590        | Security         | Yes |
|---------------------------|------------|------------------|-----|
| Parking Bays              | -          | Air Conditioning | Yes |
| Title                     | Freehold   | Generator        | -   |
| Zoning                    | Commercial | Fibre            | -   |
|                           |            |                  |     |