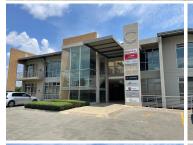

## 140 m<sup>2</sup>

Situated in the prestigious Carlswald Close Business Park, this stunning 140 sqm ground-floor office unit offers a professional and well-designed workspace for businesses seeking a prime location in Midrand. The office boasts a spacious, carpeted interior with ample natural lighting, creating a bright and productive environment. Standard office lighting and air conditioning ensure year-round comfort, while a dedicated kitchen area provides added convenience. The unit also benefits from ample parking, making it easily accessible for both employees and visitors.

Sale Price R2,520 000 excluding VAT.

Located in the heart of Carlswald, this business park enjoys seamless connectivity to major transport routes, including the N1 highway and key arterial roads. The area is well-known for its thriving commercial presence, with a range of amenities such as shopping centres, restaurants, banks, and gyms just moments away. This strategic location offers businesses the advantage of a professional setting with the convenience of nearby services, making it an ideal choice for companies looking to establish or expand their presence in Midrand's...