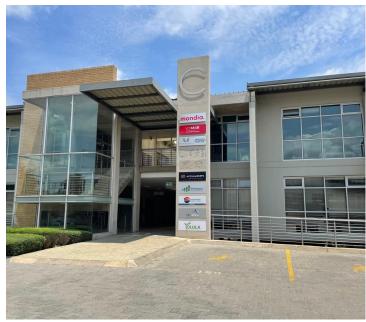

## 140 m<sup>2</sup>

Situated in the prestigious Carlswald Close Business Park, this stunning 140 sqm ground-floor office unit offers a professional and well-designed workspace for businesses seeking a prime location in Midrand. The office boasts a spacious, carpeted interior with ample natural lighting, creating a bright and productive environment. Standard office lighting and air conditioning ensure year-round comfort, while a dedicated kitchen area provides added convenience. The unit also benefits from ample parking, making it easily accessible for both employees and visitors.

Sale Price R2,520 000 excluding VAT.

Located in the heart of Carlswald, this business park enjoys seamless connectivity to major transport routes, including the N1 highway and key arterial roads. The area is well-known for its thriving commercial presence, with a range of amenities such as shopping centres, restaurants, banks, and gyms just moments away. This strategic location offers businesses the advantage of a professional setting with the convenience of nearby services, making it an ideal choice for companies looking to establish or expand their presence in Midrand's...